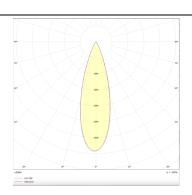

## PRO-D

Lavov Downlights from the family PRO-D ,power 18 W and CRI 90 with an optic 36 degrees made in Die Cast Aluminum finished in Black with a real lumen output of 1260lm and an efficiency of 70lm/W. DALI driver.

## **Photometry**

| Product                     |                |
|-----------------------------|----------------|
| Real power (W)              | 18             |
| Real luminous flux (Lm)     | 1260           |
| Luminous efficiency (Lm/W)  | 70             |
| Beam angle (º)              | 36             |
| Life time (h)               | 50000 h L80B10 |
| IP                          | 20             |
| Electrical class insulation | Clas II        |
| Colour                      | Black          |
| Control gear included       | Yes            |
| Control gear                | DALI           |
| Flicker Free                | Yes            |
| Light source                | LED            |
| Type of LED                 | СОВ            |
| Colour temperature (K)      | 4000           |
| Colour consistency (SDCM)   | SDCM<3         |
| CRI                         | 90             |