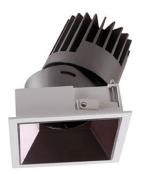

## PRO-D

Lavov Downlights from the family PRO-D ,power 18 W and CRI 90 with an optic 36 degrees made in Die Cast Aluminum finished in Black with a real lumen output of 1260lm and an efficiency of 70lm/W. DALI driver.

## **Photometry**

| Product                     |                |
|-----------------------------|----------------|
| Real power (W)              | 18             |
| Real luminous flux (Lm)     | 1260           |
| Luminous efficiency (Lm/W)  | 70             |
| Beam angle (º)              | 36             |
| Life time (h)               | 50000 h L80B10 |
| IP                          | 20             |
| Electrical class insulation | Clas II        |
| Colour                      | Black          |
| Control gear included       | Yes            |
| Control gear                | DALI           |
| Flicker Free                | Yes            |
| Light source                | LED            |
| Type of LED                 | СОВ            |
| Colour temperature (K)      | 4000           |
| Colour consistency (SDCM)   | SDCM<3         |
| CRI                         | 90             |