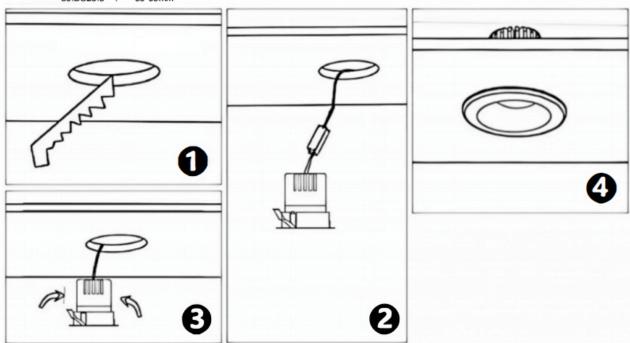

## Item code 86.D026.2433.02

- Installation and wiring of luminaire must be in accordance with all applicable local codes.
- Installation, inspection, and maintenance of luminaires should be performed by a qualified
- electrician.
- DO NOT make or alter any open holes in the luminaire. Do not modify the luminaire.
- DO NOT install damaged product.
- Make sure electrical power is OFF before and during installation and maintenance.
- Make sure the equipment is properly grounded.
- Make sure the supply voltage is same as the rated fixture voltage.