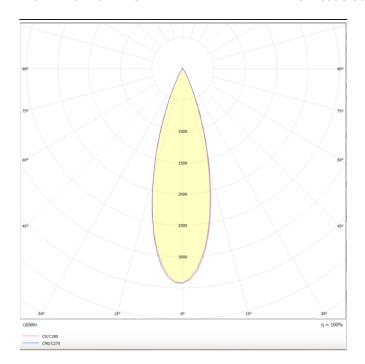

## **Scheme**

Photometry

## **PRO-DS**

Lavov downlight from the family PRO-DS with a power of 17,73Wand an optics 36 degrees . CCT 4000K. With a total lumen output of 1556lm and a luminous efficiency of 87,76lm/W.DALI driver. Made in die cast aluminum and finished in Silver color.

| Product                     | -              |
|-----------------------------|----------------|
| Real power (W)              | 17.73          |
| Real luminous flux (Lm)     | 1556           |
| Luminous efficiency (Lm/W)  | 87.76          |
| Beam angle (º)              | 36             |
| Life time (h)               | 50000 h L80B10 |
| IP                          | 20             |
| Electrical class insulation | Clas II        |
| Colour                      | Silver         |
| Control gear included       | Yes            |
| Control gear                | DALI           |
| Flicker Free                | Yes            |
| Light source                | LED            |
| Type of LED                 | СОВ            |
| Colour temperature (K)      | 4000           |
| Colour consistency (SDCM)   | SDCM<3         |
| CRI                         | 90             |