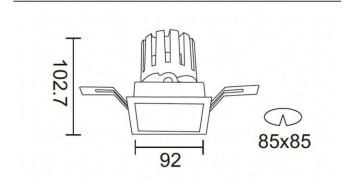

| Item code    | 86.D026.2433.03            |  |
|--------------|----------------------------|--|
| Product type | Indoor                     |  |
| Category     | Downlights                 |  |
| Family       | PRO-D                      |  |
| Subfamily    | PRO-DS                     |  |
| Pictograms   | □ 220 V → CRI 90 C€        |  |
|              | Driver On IP 50000h L80B10 |  |

| Product                     | -              |
|-----------------------------|----------------|
| Real power (W)              | 17.73          |
| Real luminous flux (Lm)     | 1556           |
| Luminous efficiency (Lm/W)  | 87.76          |
| Beam angle (º)              | 36             |
| Life time (h)               | 50000 h L80B10 |
| IP                          | 20             |
| Electrical class insulation | Clas II        |
| Colour                      | Silver         |
| Control gear included       | Yes            |
| Control gear                | DALI           |
| Flicker Free                | Yes            |
| Light source                | LED            |
| Type of LED                 | СОВ            |
| Colour temperature (K)      | 4000           |
| Colour consistency (SDCM)   | SDCM<3         |
| CRI                         | 90             |