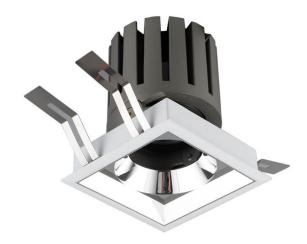

## **PRO-DS**

Lavov downlight from the family PRO-DS with a power of 17,73Wand an optics 36 degrees . CCT 4000K. With a total lumen output of 1556lm and a luminous efficiency of 87,76lm/W.DALI driver. Made in die cast aluminum and finished in Silver color.

| Item code    | 86.D026.2433.03            |  |
|--------------|----------------------------|--|
| Product type | Indoor                     |  |
| Category     | Downlights                 |  |
| Family       | PRO-D                      |  |
| Subfamily    | PRO-DS                     |  |
| Pictograms   | □ 220 V → CRI 90 C€        |  |
|              | Driver On IP 50000h L80B10 |  |