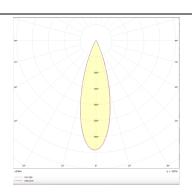

## **Photometry**

| Product                     |                |
|-----------------------------|----------------|
| Real power (W)              | 18             |
| Real luminous flux (Lm)     | 1260           |
| Luminous efficiency (Lm/W)  | 70             |
| Beam angle (º)              | 36             |
| Life time (h)               | 50000 h L80B10 |
| IP                          | 20             |
| Electrical class insulation | Clas II        |
| Colour                      | Silver         |
| Control gear included       | Yes            |
| Control gear                | DALI           |
| Flicker Free                | Yes            |
| Light source                | LED            |
| Type of LED                 | СОВ            |
| Colour temperature (K)      | 4000           |
| Colour consistency (SDCM)   | SDCM<3         |
| CRI                         | 90             |