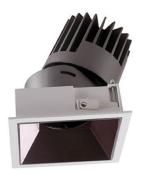

## PRO-D

Lavov Downlights from the family PRO-D ,power 18 W and CRI 90 with an optic 36 degrees made in Die Cast Aluminum finished in Silver with a real lumen output of 1260lm and an efficiency of 70lm/W. DALI driver.