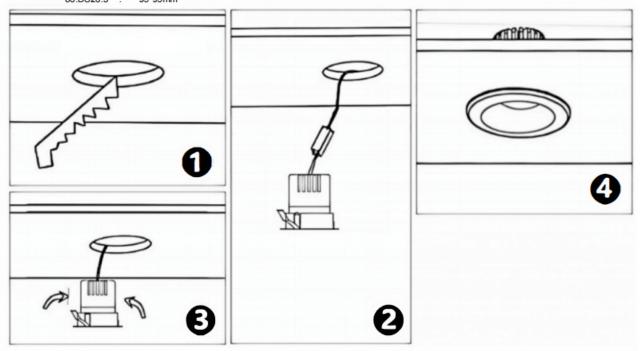

## Item code 86.D026.2433.03

- Installation and wiring of luminaire must be in accordance with all applicable local codes.
- Installation, inspection, and maintenance of luminaires should be performed by a qualified electrician.
- DO NOT make or alter any open holes in the luminaire. Do not modify the luminaire.
- DO NOT install damaged product.
- Make sure electrical power is OFF before and during installation and maintenance.
- Make sure the equipment is properly grounded.
- Make sure the supply voltage is same as the rated fixture voltage.

## Cut out in the right size

86.D025.0\*\*\*.\*\* 75mm 86.D025.1\*\*\*.\*\* 75mm 86.D025.2\*\*\*.\*\* 85mm 86.D025.3\*\*\*.\*\* 95mm 86.DS25.1\*\*\*.\*\* 75mm 86.DS25.2\*\*\*.\*\* 85mm 86.DS25.3\*\*\*.\*\* 95mm 86.D026.1\*\*\*.\*\* 75\*75mm 86.D026.2\*\*\*.\*\* 85\*85mm 86.D026.3\*\*\*.\*\* 95\*95mm 86.DS26.1\*\*\*.\*\* 75\*75mm 86.DS26.2\*\*\*.\*\* 86.DS26.3\*\*\*.\*\* 95\*95mm