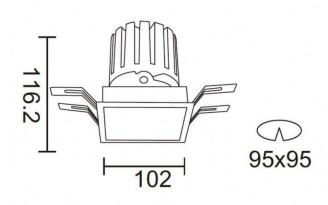

## PRO-DS

Lavov downlight from the family PRO-DS with a power of 28,7W and an optics 12 degrees . CCT 3000K. With a total lumen output of 2336lm and a luminous efficiency of 81,4lm/W.ON/OFF driver. Made in die cast aluminum and finished in White color.