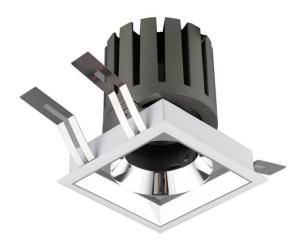

## PRO-DS

Lavov downlight from the family PRO-DS with a power of 28,7W and an optics 12 degrees . CCT 3000K. With a total lumen output of 2336lm and a luminous efficiency of 81,4lm/W.ON/OFF driver. Made in die cast aluminum and finished in White color.