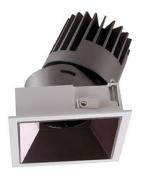

## PRO-D

Lavov Downlights from the family PRO-D ,power 35 W and CRI 90 with an optic 12 degrees made in Die Cast Aluminum finished in White with a real lumen output of 2328lm and an efficiency of66,51lm/W. ON/OFF driver.