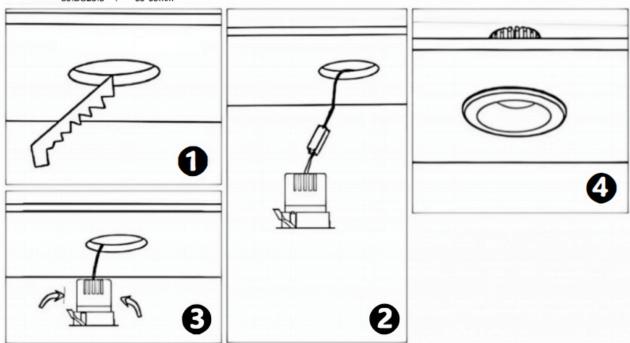

## Item code 86.D026.3311.01

- Installation and wiring of luminaire must be in accordance with all applicable local codes.
- Installation, inspection, and maintenance of luminaires should be performed by a qualified
- electrician.
- DO NOT make or alter any open holes in the luminaire. Do not modify the luminaire.
- DO NOT install damaged product.
- Make sure electrical power is OFF before and during installation and maintenance.
- Make sure the equipment is properly grounded.
- Make sure the supply voltage is same as the rated fixture voltage.