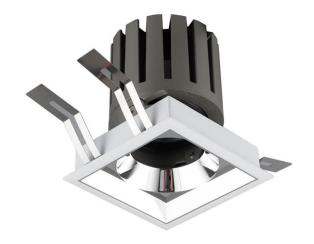

## **PRO-DS**

Lavov downlight from the family PRO-DS with a power of 28,7W of 2336lm and a luminous efficiency of 81,4lm/W.ON/OFF driver. Made in die cast aluminum and finished in Black color.

| Item code    | 86.D026.3311.02 Indoor Downlights  |  |
|--------------|------------------------------------|--|
| Product type |                                    |  |
| Category     |                                    |  |
| Family       | PRO-D                              |  |
| Subfamily    | PRO-DS                             |  |
| Pictograms   | 220 v CRI CEI ( €                  |  |
|              | Driver   On   IP   50000h   L80B10 |  |