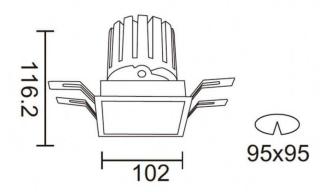

## **PRO-DS**

Lavov downlight from the family PRO-DS with a power of 28,7W of 2336lm and a luminous efficiency of 81,4lm/W.ON/OFF driver. Made in die cast aluminum and finished in Black color.

| Item code    | 86.D026.3311.02 Indoor Downlights  |  |
|--------------|------------------------------------|--|
| Product type |                                    |  |
| Category     |                                    |  |
| Family       | PRO-D                              |  |
| Subfamily    | PRO-DS                             |  |
| Pictograms   | 220 v CRI CEI ( €                  |  |
|              | Driver   On   IP   50000h   L80B10 |  |