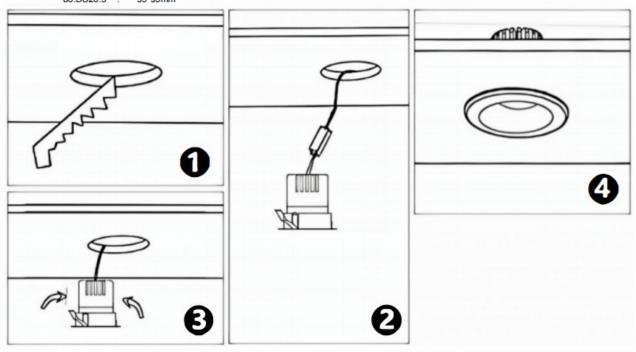

## Item code 86.D026.3311.02

- Installation and wiring of luminaire must be in accordance with all applicable local codes.
- Installation, inspection, and maintenance of luminaires should be performed by a qualified electrician.
- DO NOT make or alter any open holes in the luminaire. Do not modify the luminaire.
- DO NOT install damaged product.
- Make sure electrical power is OFF before and during installation and maintenance.
- Make sure the equipment is properly grounded.
- Make sure the supply voltage is same as the rated fixture voltage.