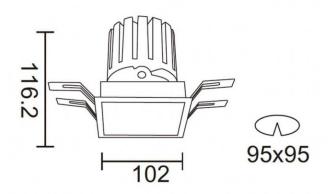

## **PRO-DS**

Lavov downlight from the family PRO-DS with a power of 28,7W of 2336lm and a luminous efficiency of 81,4lm/W.ON/OFF driver. Made in die cast aluminum and finished in Silver color.

| Item code    | 86.D026.3311.03 Indoor Downlights |  |
|--------------|-----------------------------------|--|
| Product type |                                   |  |
| Category     |                                   |  |
| Family       | PRO-D                             |  |
| Subfamily    | PRO-DS                            |  |
| Pictograms   | □ 220 V                           |  |
|              | Driver INCL. Off IP 50000h L80B10 |  |

## **Scheme**

| Product                     |                   |
|-----------------------------|-------------------|
| Real power (W)              | 28.7              |
| Real luminous flux (Lm)     | 2336              |
| Luminous efficiency (Lm/W)  | 81.40000000000000 |
| Beam angle (º)              | 12                |
| Life time (h)               | 50000 h L80B10    |
| IP                          | 20                |
| Electrical class insulation | Clas II           |
| Colour                      | Silver            |
| Control gear included       | Yes               |
| Control gear                | ON/OFF            |
| Flicker Free                | Yes               |
| Light source                | LED               |
| Type of LED                 | СОВ               |
| Colour temperature (K)      | 3000              |
| Colour consistency (SDCM)   | SDCM<3            |
| CRI                         | 90                |