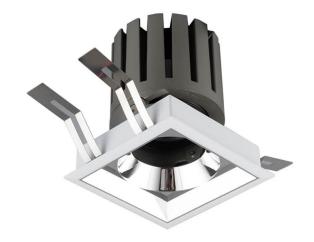

## **PRO-DS**

Lavov downlight from the family PRO-DS with a power of 28,7W of 2336lm and a luminous efficiency of 81,4lm/W.ON/OFF driver. Made in die cast aluminum and finished in Silver color.

| Item code    | 86.D026.3311.03 Indoor Downlights |  |
|--------------|-----------------------------------|--|
| Product type |                                   |  |
| Category     |                                   |  |
| Family       | PRO-D                             |  |
| Subfamily    | PRO-DS                            |  |
| Pictograms   | □ 220 V                           |  |
|              | Driver INCL. Off IP 50000h L80B10 |  |