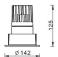

## Scheme

| Product                     |                    |
|-----------------------------|--------------------|
| Real power (W)              | 35                 |
| Real luminous flux (Lm)     | 2328               |
| Luminous efficiency (Lm/W)  | 66.514285714286004 |
| Beam angle (º)              | 12                 |
| Life time (h)               | 50000 h L80B10     |
| IP                          | 20                 |
| Electrical class insulation | Clas II            |
| Colour                      | Silver             |
| Control gear included       | Yes                |
| Control gear                | ON/OFF             |
| Flicker Free                | Yes                |
| Light source                | LED                |
| Type of LED                 | СОВ                |
| Colour temperature (K)      | 3000               |
| Colour consistency (SDCM)   | SDCM<3             |
| CRI                         | 90                 |