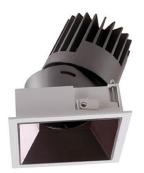

## PRO-D

Lavov Downlights from the family PRO-D ,power 35 W and CRI 90 with an optic 12 degrees made in Die Cast Aluminum finished in Silver with a real lumen output of 2328lm and an efficiency of66,51lm/W. ON/OFF driver.

## Scheme

| Product                     |                    |
|-----------------------------|--------------------|
| Real power (W)              | 35                 |
| Real luminous flux (Lm)     | 2328               |
| Luminous efficiency (Lm/W)  | 66.514285714286004 |
| Beam angle (º)              | 12                 |
| Life time (h)               | 50000 h L80B10     |
| IP                          | 20                 |
| Electrical class insulation | Clas II            |
| Colour                      | Silver             |
| Control gear included       | Yes                |
| Control gear                | ON/OFF             |
| Flicker Free                | Yes                |
| Light source                | LED                |
| Type of LED                 | СОВ                |
| Colour temperature (K)      | 3000               |
| Colour consistency (SDCM)   | SDCM<3             |
| CRI                         | 90                 |