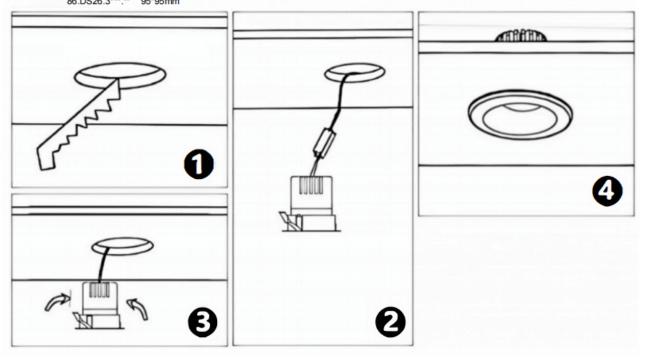

## Item code 86.D026.3311.03

- Installation and wiring of luminaire must be in accordance with all applicable local codes.
- Installation, inspection, and maintenance of luminaires should be performed by a qualified electrician.
- DO NOT make or alter any open holes in the luminaire. Do not modify the luminaire.
- DO NOT install damaged product.
- Make sure electrical power is OFF before and during installation and maintenance.
- Make sure the equipment is properly grounded.
- Make sure the supply voltage is same as the rated fixture voltage.

## Cut out in the right size

86.D025.0\*\*\*.\*\* 75mm 86.D025.1\*\*\*.\*\* 75mm 86.D025.2\*\*\*.\*\* 85mm 86.D025.3\*\*\*.\*\* 95mm 86.DS25.1\*\*\*.\*\* 75mm 86.DS25.2\*\*\*.\*\* 85mm 86.DS25.3\*\*\*.\*\* 95mm 86.D026.1\*\*\*.\*\* 75\*75mm 86.D026.2\*\*\*.\*\* 85\*85mm 86.D026.3\*\*\*.\*\* 95\*95mm 86.DS26.1\*\*\*.\*\* 75\*75mm 86.DS26.2\*\*\*.\*\* 86.DS26.3\*\*\*.\*\* 95\*95mm