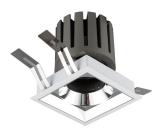

## INDOOR / DOWNLIGHTS / PRO-D / **PRO-DS**

## Item code 86.D026.3311.03

- Installation and wiring of luminaire must be in accordance with all applicable local codes.
- Installation, inspection, and maintenance of luminaires should be performed by a qualified electrician.
- DO NOT make or alter any open holes in the luminaire. Do not modify the luminaire.
- DO NOT install damaged product.
- Make sure electrical power is OFF before and during installation and maintenance.
- Make sure the equipment is properly grounded.
- Make sure the supply voltage is same as the rated fixture voltage.