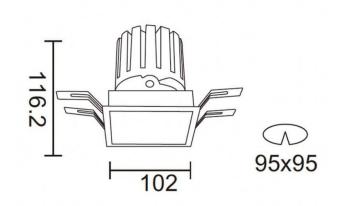

## PRO-DS

Lavov downlight from the family PRO-DS with a power of 28,7W and an optics 12 degrees . CCT 3000K. With a total lumen output of 2336lm and a luminous efficiency of 81,4lm/W.DALI driver. Made in die cast aluminum and finished in White color.