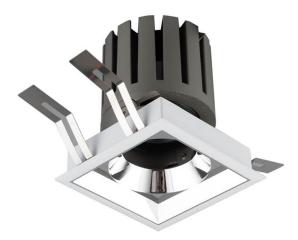

## PRO-DS

Lavov downlight from the family PRO-DS with a power of 28,7W and an optics 12 degrees . CCT 3000K. With a total lumen output of 2336lm and a luminous efficiency of 81,4lm/W.DALI driver. Made in die cast aluminum and finished in White color.