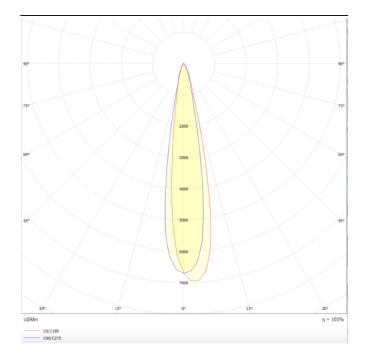

## PRO-DS

Lavov downlight from the family PRO-DS with a power of 28,7W and an optics 12 degrees . CCT 3000K. With a total lumen output of 2336lm and a luminous efficiency of 81,4lm/W.DALI driver. Made in die cast aluminum and finished in White color.

| Product                     |                     |
|-----------------------------|---------------------|
| Real power (W)              | 28.7                |
| Real luminous flux (Lm)     | 2336                |
| Luminous efficiency (Lm/W)  | 81.4000000000000006 |
| Beam angle (º)              | 12                  |
| Life time (h)               | 50000 h L80B10      |
| IP                          | 20                  |
| Electrical class insulation | Clas II             |
| Colour                      | White               |
| Control gear included       | Yes                 |
| Control gear                | DALI                |
| Flicker Free                | Yes                 |
| Light source                | LED                 |
| Type of LED                 | СОВ                 |
| Colour temperature (K)      | 3000                |
| Colour consistency (SDCM)   | SDCM<3              |
| CRI                         | 90                  |