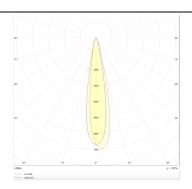

## PRO-D

Lavov Downlights from the family PRO-D ,power 35 W and CRI 90 with an optic 12 degrees made in Die Cast Aluminum finished in White with a real lumen output of 2328lm and an efficiency of66,51lm/W. DALI driver.

## **Photometry**

| Product                     |                    |
|-----------------------------|--------------------|
| Real power (W)              | 35                 |
| Real luminous flux (Lm)     | 2328               |
| Luminous efficiency (Lm/W)  | 66.514285714286004 |
| Beam angle (º)              | 12                 |
| Life time (h)               | 50000 h L80B10     |
| IP                          | 20                 |
| Electrical class insulation | Clas II            |
| Colour                      | White              |
| Control gear included       | Yes                |
| Control gear                | DALI               |
| Flicker Free                | Yes                |
| Light source                | LED                |
| Type of LED                 | СОВ                |
| Colour temperature (K)      | 3000               |
| Colour consistency (SDCM)   | SDCM<3             |
| CRI                         | 90                 |