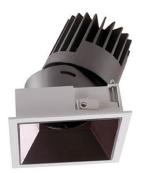

## PRO-D

Lavov Downlights from the family PRO-D ,power 35 W and CRI 90 with an optic 12 degrees made in Die Cast Aluminum finished in White with a real lumen output of 2328lm and an efficiency of66,51lm/W. DALI driver.