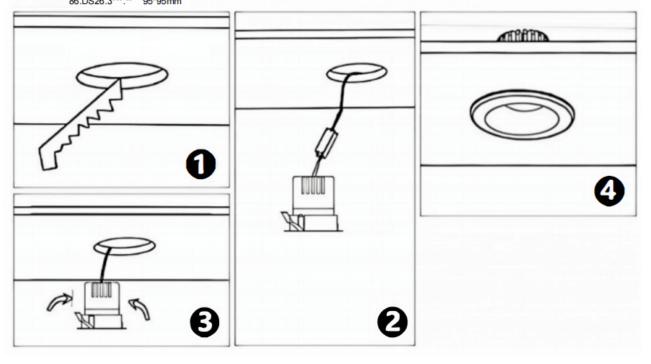

## Item code 86.D026.3313.01

- Installation and wiring of luminaire must be in accordance with all applicable local codes.
- Installation, inspection, and maintenance of luminaires should be performed by a qualified electrician.
- DO NOT make or alter any open holes in the luminaire. Do not modify the luminaire.
- DO NOT install damaged product.
- Make sure electrical power is OFF before and during installation and maintenance.
- Make sure the equipment is properly grounded.
- Make sure the supply voltage is same as the rated fixture voltage.

## Cut out in the right size

86.D025.0\*\*\*.\*\* 75mm 86.D025.1\*\*\*.\*\* 75mm 86.D025.2\*\*\*.\*\* 85mm 86.D025.3\*\*\*.\*\* 95mm 86.DS25.1\*\*\*.\*\* 75mm 86.DS25.2\*\*\*.\*\* 85mm 86.DS25.3\*\*\*.\*\* 95mm 86.D026.1\*\*\*.\*\* 75\*75mm 86.D026.2\*\*\*.\*\* 85\*85mm 86.D026.3\*\*\*.\*\* 95\*95mm 86.DS26.1\*\*\*.\*\* 75\*75mm 86.DS26.2\*\*\*.\*\* 86.DS26.3\*\*\*.\*\* 95\*95mm