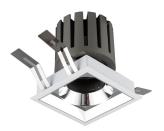

## INDOOR / DOWNLIGHTS / PRO-D / **PRO-DS**

## Item code 86.D026.3313.01

- Installation and wiring of luminaire must be in accordance with all applicable local codes.
- Installation, inspection, and maintenance of luminaires should be performed by a qualified electrician.
- DO NOT make or alter any open holes in the luminaire. Do not modify the luminaire.
- DO NOT install damaged product.
- Make sure electrical power is OFF before and during installation and maintenance.
- Make sure the equipment is properly grounded.
- Make sure the supply voltage is same as the rated fixture voltage.