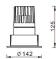

## PRO-D

Lavov Downlights from the family PRO-D ,power 35 W and CRI 90 with an optic 12 degrees made in Die Cast Aluminum finished in Black with a real lumen output of 2328lm and an efficiency of66,51lm/W. DALI driver.

| Item code    | 86.D026.3313.02                      |
|--------------|--------------------------------------|
| Product type | Indoor                               |
| Category     | Downlights                           |
| Family       | PRO-D                                |
| Subfamily    | PRO-D                                |
| Pictograms   | 220 V CRI CE                         |
|              | Driver   On     IP   50000h   L80B10 |

## Scheme







## **Photometry**



| Product                     |                    |
|-----------------------------|--------------------|
| Real power (W)              | 35                 |
| Real luminous flux (Lm)     | 2328               |
| Luminous efficiency (Lm/W)  | 66.514285714286004 |
| Beam angle (º)              | 12                 |
| Life time (h)               | 50000 h L80B10     |
| IP                          | 20                 |
| Electrical class insulation | Clas II            |
| Colour                      | Black              |
| Control gear included       | Yes                |
| Control gear                | DALI               |
| Flicker Free                | Yes                |
| Light source                | LED                |
| Type of LED                 | СОВ