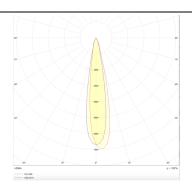

## PRO-D

Lavov Downlights from the family PRO-D ,power 35 W and CRI 90 with an optic 12 degrees made in Die Cast Aluminum finished in Black with a real lumen output of 2328lm and an efficiency of66,51lm/W. DALI driver.

## **Photometry**

| Product                     |                    |
|-----------------------------|--------------------|
| Real power (W)              | 35                 |
| Real luminous flux (Lm)     | 2328               |
| Luminous efficiency (Lm/W)  | 66.514285714286004 |
| Beam angle (º)              | 12                 |
| Life time (h)               | 50000 h L80B10     |
| IP                          | 20                 |
| Electrical class insulation | Clas II            |
| Colour                      | Black              |
| Control gear included       | Yes                |
| Control gear                | DALI               |
| Flicker Free                | Yes                |
| Light source                | LED                |
| Type of LED                 | СОВ                |
| Colour temperature (K)      | 3000               |
| Colour consistency (SDCM)   | SDCM<3             |
| CRI                         | 90                 |