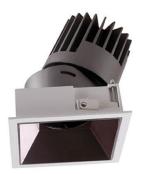

## PRO-D

Lavov Downlights from the family PRO-D ,power 35 W and CRI 90 with an optic 12 degrees made in Die Cast Aluminum finished in Black with a real lumen output of 2328lm and an efficiency of66,51lm/W. DALI driver.

| Item code    | 86.D026.3313.02                      |
|--------------|--------------------------------------|
| Product type | Indoor                               |
| Category     | Downlights                           |
| Family       | PRO-D                                |
| Subfamily    | PRO-D                                |
| Pictograms   | 220 V CRI CE                         |
|              | Driver   On     IP   50000h   L80B10 |

## **Photometry**

| Product                     |                    |
|-----------------------------|--------------------|
| Real power (W)              | 35                 |
| Real luminous flux (Lm)     | 2328               |
| Luminous efficiency (Lm/W)  | 66.514285714286004 |
| Beam angle (º)              | 12                 |
| Life time (h)               | 50000 h L80B10     |
| IP                          | 20                 |
| Electrical class insulation | Clas II            |
| Colour                      | Black              |
| Control gear included       | Yes                |
| Control gear                | DALI               |
| Flicker Free                | Yes                |
| Light source                | LED                |
| Type of LED                 | СОВ                |
| Colour temperature (K)      | 3000               |
| Colour consistency (SDCM)   | SDCM<3             |
| CRI                         | 90                 |