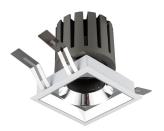

## INDOOR / DOWNLIGHTS / PRO-D / **PRO-DS**

## Item code 86.D026.3313.02

- Installation and wiring of luminaire must be in accordance with all applicable local codes.
- Installation, inspection, and maintenance of luminaires should be performed by a qualified electrician.
- DO NOT make or alter any open holes in the luminaire. Do not modify the luminaire.
- DO NOT install damaged product.
- Make sure electrical power is OFF before and during installation and maintenance.
- Make sure the equipment is properly grounded.
- Make sure the supply voltage is same as the rated fixture voltage.