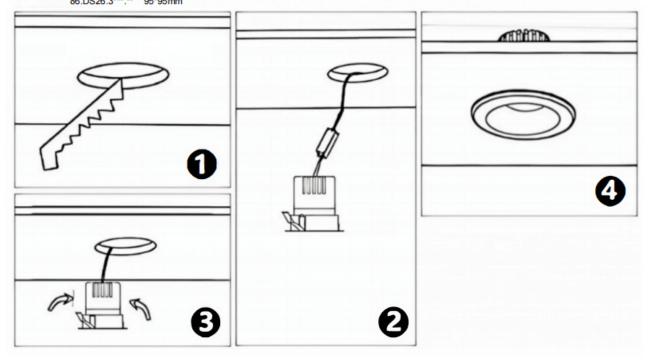

## Item code 86.D026.3313.02

- Installation and wiring of luminaire must be in accordance with all applicable local codes.
- Installation, inspection, and maintenance of luminaires should be performed by a qualified electrician.
- DO NOT make or alter any open holes in the luminaire. Do not modify the luminaire.
- DO NOT install damaged product.
- Make sure electrical power is OFF before and during installation and maintenance.
- Make sure the equipment is properly grounded.
- Make sure the supply voltage is same as the rated fixture voltage.

## Cut out in the right size

86.D025.0\*\*\*.\*\* 75mm 86.D025.1\*\*\*.\*\* 75mm 86.D025.2\*\*\*.\*\* 85mm 86.D025.3\*\*\*.\*\* 95mm 86.DS25.1\*\*\*.\*\* 75mm 86.DS25.2\*\*\*.\*\* 85mm 86.DS25.3\*\*\*.\*\* 95mm 86.D026.1\*\*\*.\*\* 75\*75mm 86.D026.2\*\*\*.\*\* 85\*85mm 86.D026.3\*\*\*.\*\* 95\*95mm 86.DS26.1\*\*\*.\*\* 75\*75mm 86.DS26.2\*\*\*.\*\* 86.DS26.3\*\*\*.\*\* 95\*95mm