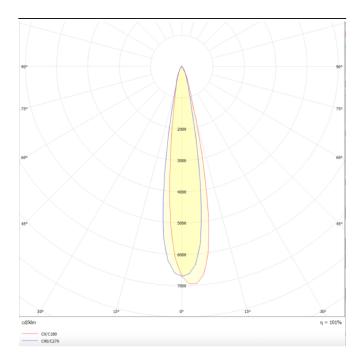

## **Scheme**

Photometry

| Product                     |                   |
|-----------------------------|-------------------|
| Real power (W)              | 28.7              |
| Real luminous flux (Lm)     | 2336              |
| Luminous efficiency (Lm/W)  | 81.40000000000000 |
| Beam angle (º)              | 12                |
| Life time (h)               | 50000 h L80B10    |
| IP                          | 20                |
| Electrical class insulation | Clas II           |
| Colour                      | Silver            |
| Control gear included       | Yes               |
| Control gear                | DALI              |
| Flicker Free                | Yes               |
| Light source                | LED               |
| Type of LED                 | СОВ               |
| Colour temperature (K)      | 3000              |
| Colour consistency (SDCM)   | SDCM<3            |
| CRI                         | 90                |