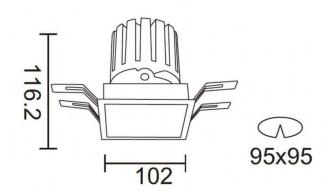

## **PRO-DS**

Lavov downlight from the family PRO-DS with a power of 28,7W of 2336lm and a luminous efficiency of 81,4lm/W.DALI driver. Made in die cast aluminum and finished in Silver color.

| Item code    | 86.D026.3313.03 |  |
|--------------|-----------------|--|
| Product type | Indoor          |  |
| Category     | Downlights      |  |
| Family       | PRO-D           |  |
| Subfamily    | PRO-DS          |  |
| Pictograms   | 220 v           |  |
|              | Driver          |  |