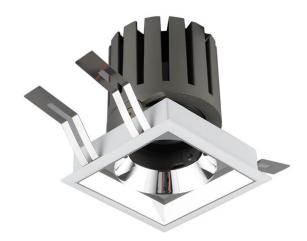

## **PRO-DS**

Lavov downlight from the family PRO-DS with a power of 28,7W of 2336lm and a luminous efficiency of 81,4lm/W.DALI driver. Made in die cast aluminum and finished in Silver color.

| Item code    | 86.D026.3313.03 |  |
|--------------|-----------------|--|
| Product type | Indoor          |  |
| Category     | Downlights      |  |
| Family       | PRO-D           |  |
| Subfamily    | PRO-DS          |  |
| Pictograms   | 220 v           |  |
|              | Driver          |  |