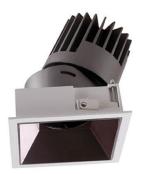

## PRO-D

Lavov Downlights from the family PRO-D ,power 35 W and CRI 90 with an optic 12 degrees made in Die Cast Aluminum finished in Silver with a real lumen output of 2328lm and an efficiency of66,51lm/W. DALI driver.

## **Photometry**

| Product                     |                    |
|-----------------------------|--------------------|
| Real power (W)              | 35                 |
| Real luminous flux (Lm)     | 2328               |
| Luminous efficiency (Lm/W)  | 66.514285714286004 |
| Beam angle (º)              | 12                 |
| Life time (h)               | 50000 h L80B10     |
| IP                          | 20                 |
| Electrical class insulation | Clas II            |
| Colour                      | Silver             |
| Control gear included       | Yes                |
| Control gear                | DALI               |
| Flicker Free                | Yes                |
| Light source                | LED                |
| Type of LED                 | СОВ                |
| Colour temperature (K)      | 3000               |
| Colour consistency (SDCM)   | SDCM<3             |
| CRI                         | 90                 |