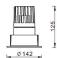

## PRO-D

Lavov Downlights from the family PRO-D ,power 35 W and CRI 90 with an optic 12 degrees made in Die Cast Aluminum finished in Silver with a real lumen output of 2328lm and an efficiency of66,51lm/W. DALI driver.

| Item code    | 86.D026.3313.03                                 |
|--------------|-------------------------------------------------|
| Product type | Indoor                                          |
| Category     | Downlights                                      |
| Family       | PRO-D                                           |
| Subfamily    | PRO-D                                           |
| Pictograms   | 220 v CRI 90 CE                                 |
|              | Driver On INCL. IP 50000h   1NCL. Off 20 L80B10 |

## Scheme







## **Photometry**



| Product                     |                    |
|-----------------------------|--------------------|
| Real power (W)              | 35                 |
| Real luminous flux (Lm)     | 2328               |
| Luminous efficiency (Lm/W)  | 66.514285714286004 |
| Beam angle (º)              | 12                 |
| Life time (h)               | 50000 h L80B10     |
| IP                          | 20                 |
| Electrical class insulation | Clas II            |
| Colour                      | Silver             |
| Control gear included       | Yes                |
| Control gear                | DALI               |
| Flicker Free                | Yes                |
| Light source                | LED                |
| Type of LED                 | СОВ