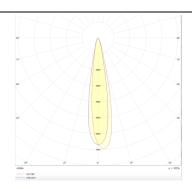

## PRO-D

Lavov Downlights from the family PRO-D ,power 35 W and CRI 90 with an optic 12 degrees made in Die Cast Aluminum finished in Silver with a real lumen output of 2328lm and an efficiency of66,51lm/W. DALI driver.

## **Photometry**

| Product                     |                    |
|-----------------------------|--------------------|
| Real power (W)              | 35                 |
| Real luminous flux (Lm)     | 2328               |
| Luminous efficiency (Lm/W)  | 66.514285714286004 |
| Beam angle (º)              | 12                 |
| Life time (h)               | 50000 h L80B10     |
| IP                          | 20                 |
| Electrical class insulation | Clas II            |
| Colour                      | Silver             |
| Control gear included       | Yes                |
| Control gear                | DALI               |
| Flicker Free                | Yes                |
| Light source                | LED                |
| Type of LED                 | СОВ                |
| Colour temperature (K)      | 3000               |
| Colour consistency (SDCM)   | SDCM<3             |
| CRI                         | 90                 |