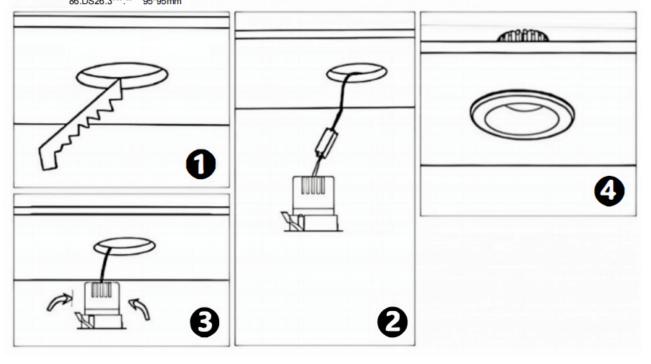

## Item code 86.D026.3313.03

- Installation and wiring of luminaire must be in accordance with all applicable local codes.
- Installation, inspection, and maintenance of luminaires should be performed by a qualified electrician.
- DO NOT make or alter any open holes in the luminaire. Do not modify the luminaire.
- DO NOT install damaged product.
- Make sure electrical power is OFF before and during installation and maintenance.
- Make sure the equipment is properly grounded.
- Make sure the supply voltage is same as the rated fixture voltage.

## Cut out in the right size

86.D025.0\*\*\*.\*\* 75mm 86.D025.1\*\*\*.\*\* 75mm 86.D025.2\*\*\*.\*\* 85mm 86.D025.3\*\*\*.\*\* 95mm 86.DS25.1\*\*\*.\*\* 75mm 86.DS25.2\*\*\*.\*\* 85mm 86.DS25.3\*\*\*.\*\* 95mm 86.D026.1\*\*\*.\*\* 75\*75mm 86.D026.2\*\*\*.\*\* 85\*85mm 86.D026.3\*\*\*.\*\* 95\*95mm 86.DS26.1\*\*\*.\*\* 75\*75mm 86.DS26.2\*\*\*.\*\* 86.DS26.3\*\*\*.\*\* 95\*95mm