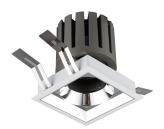

## INDOOR / DOWNLIGHTS / PRO-D / **PRO-DS**

## Item code 86.D026.3313.03

- Installation and wiring of luminaire must be in accordance with all applicable local codes.
- Installation, inspection, and maintenance of luminaires should be performed by a qualified electrician.
- DO NOT make or alter any open holes in the luminaire. Do not modify the luminaire.
- DO NOT install damaged product.
- Make sure electrical power is OFF before and during installation and maintenance.
- Make sure the equipment is properly grounded.
- Make sure the supply voltage is same as the rated fixture voltage.