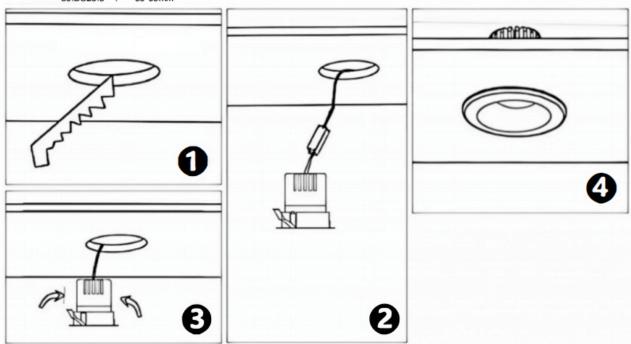

## Item code 86.D026.3321.01

- Installation and wiring of luminaire must be in accordance with all applicable local codes.
- Installation, inspection, and maintenance of luminaires should be performed by a qualified
- electrician.
- DO NOT make or alter any open holes in the luminaire. Do not modify the luminaire.
- DO NOT install damaged product.
- Make sure electrical power is OFF before and during installation and maintenance.
- Make sure the equipment is properly grounded.
- Make sure the supply voltage is same as the rated fixture voltage.