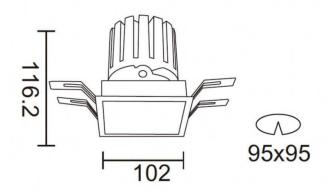

## **PRO-DS**

Lavov downlight from the family PRO-DS with a power of 28,7W and an optics 24 degrees . CCT 3000K. With a total lumen output of 2336lm and a luminous efficiency of 81,4lm/W.ON/OFF driver. Made in die cast aluminum and finished in Black color.

## **Scheme**

| Product                     |                  |
|-----------------------------|------------------|
| Real power (W)              | 28.7             |
| Real luminous flux (Lm)     | 2336             |
| Luminous efficiency (Lm/W)  | 81.4000000000000 |
| Beam angle (º)              | 24               |
| Life time (h)               | 50000 h L80B10   |
| IP                          | 20               |
| Electrical class insulation | Clas II          |
| Colour                      | Black            |
| Control gear included       | Yes              |
| Control gear                | ON/OFF           |
| Flicker Free                | Yes              |
| Light source                | LED              |
| Type of LED                 | СОВ              |
| Colour temperature (K)      | 3000             |
| Colour consistency (SDCM)   | SDCM<3           |
| CRI                         | 90               |