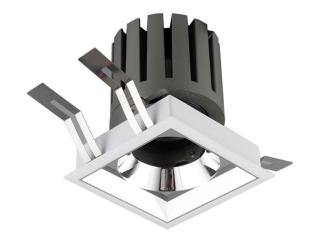

## **PRO-DS**

Lavov downlight from the family PRO-DS with a power of 28,7W and an optics 24 degrees . CCT 3000K. With a total lumen output of 2336lm and a luminous efficiency of 81,4lm/W.ON/OFF driver. Made in die cast aluminum and finished in Black color.

## **Scheme**

| Product                     |                  |
|-----------------------------|------------------|
| Real power (W)              | 28.7             |
| Real luminous flux (Lm)     | 2336             |
| Luminous efficiency (Lm/W)  | 81.4000000000000 |
| Beam angle (º)              | 24               |
| Life time (h)               | 50000 h L80B10   |
| IP                          | 20               |
| Electrical class insulation | Clas II          |
| Colour                      | Black            |
| Control gear included       | Yes              |
| Control gear                | ON/OFF           |
| Flicker Free                | Yes              |
| Light source                | LED              |
| Type of LED                 | СОВ              |
| Colour temperature (K)      | 3000             |
| Colour consistency (SDCM)   | SDCM<3           |
| CRI                         | 90               |