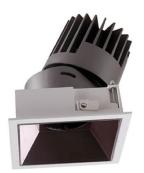

## PRO-D

Lavov Downlights from the family PRO-D ,power 35 W and CRI 90 with an optic 24 degrees made in Die Cast Aluminum finished in Black with a real lumen output of 2394lm and an efficiency of 68,4lm/W. ON/OFF driver.

## Scheme

| Product                     |                   |
|-----------------------------|-------------------|
| Real power (W)              | 35                |
| Real luminous flux (Lm)     | 2394              |
| Luminous efficiency (Lm/W)  | 68.40000000000006 |
| Beam angle (º)              | 24                |
| Life time (h)               | 50000 h L80B10    |
| IP                          | 20                |
| Electrical class insulation | Clas II           |
| Colour                      | Black             |
| Control gear included       | Yes               |
| Control gear                | ON/OFF            |
| Flicker Free                | Yes               |
| Light source                | LED               |
| Type of LED                 | СОВ               |
| Colour temperature (K)      | 3000              |
| Colour consistency (SDCM)   | SDCM<3            |
| CRI                         | 90                |