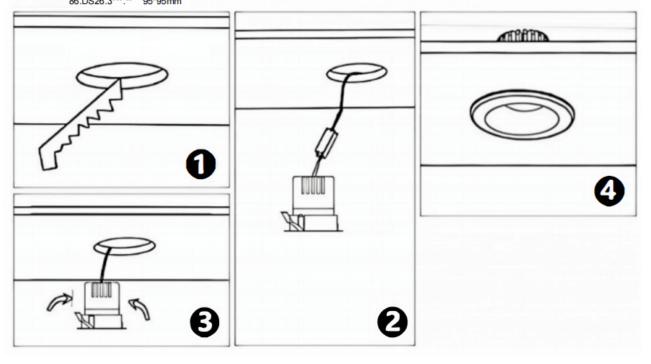

## Item code 86.D026.3321.02

- Installation and wiring of luminaire must be in accordance with all applicable local codes.
- Installation, inspection, and maintenance of luminaires should be performed by a qualified electrician.
- DO NOT make or alter any open holes in the luminaire. Do not modify the luminaire.
- DO NOT install damaged product.
- Make sure electrical power is OFF before and during installation and maintenance.
- Make sure the equipment is properly grounded.
- Make sure the supply voltage is same as the rated fixture voltage.

## Cut out in the right size

86.D025.0\*\*\*.\*\* 75mm 86.D025.1\*\*\*.\*\* 75mm 86.D025.2\*\*\*.\*\* 85mm 86.D025.3\*\*\*.\*\* 95mm 86.DS25.1\*\*\*.\*\* 75mm 86.DS25.2\*\*\*.\*\* 85mm 86.DS25.3\*\*\*.\*\* 95mm 86.D026.1\*\*\*.\*\* 75\*75mm 86.D026.2\*\*\*.\*\* 85\*85mm 86.D026.3\*\*\*.\*\* 95\*95mm 86.DS26.1\*\*\*.\*\* 75\*75mm 86.DS26.2\*\*\*.\*\* 86.DS26.3\*\*\*.\*\* 95\*95mm