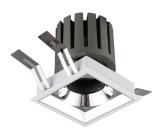

## INDOOR / DOWNLIGHTS / PRO-D / **PRO-DS**

## Item code 86.D026.3321.02

- Installation and wiring of luminaire must be in accordance with all applicable local codes.
- Installation, inspection, and maintenance of luminaires should be performed by a qualified electrician.
- DO NOT make or alter any open holes in the luminaire. Do not modify the luminaire.
- DO NOT install damaged product.
- Make sure electrical power is OFF before and during installation and maintenance.
- Make sure the equipment is properly grounded.
- Make sure the supply voltage is same as the rated fixture voltage.