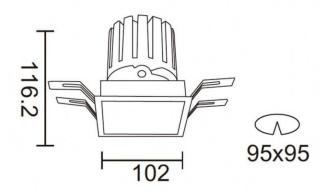

## **PRO-DS**

Lavov downlight from the family PRO-DS with a power of 28,7W and an optics 24 degrees . CCT 3000K. With a total lumen output of 2336lm and a luminous efficiency of 81,4lm/W.ON/OFF driver. Made in die cast aluminum and finished in Silver color.

| Item code    | 86.D026.3321.03 Indoor Downlights |  |
|--------------|-----------------------------------|--|
| Product type |                                   |  |
| Category     |                                   |  |
| Family       | PRO-D                             |  |
| Subfamily    | PRO-DS                            |  |
| Pictograms   | 220 V CRI 90 CE                   |  |
|              | Driver On IP 50000h L80B10        |  |