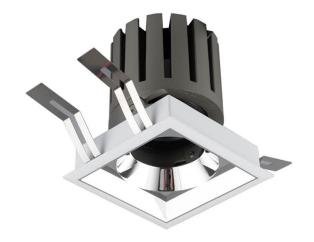

## **PRO-DS**

Lavov downlight from the family PRO-DS with a power of 28,7W and an optics 24 degrees . CCT 3000K. With a total lumen output of 2336lm and a luminous efficiency of 81,4lm/W.ON/OFF driver. Made in die cast aluminum and finished in Silver color.

| Item code    | 86.D026.3321.03 Indoor Downlights |  |
|--------------|-----------------------------------|--|
| Product type |                                   |  |
| Category     |                                   |  |
| Family       | PRO-D                             |  |
| Subfamily    | PRO-DS                            |  |
| Pictograms   | 220 V CRI 90 CE                   |  |
|              | Driver On IP 50000h L80B10        |  |