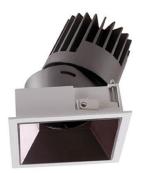

## PRO-D

Lavov Downlights from the family PRO-D ,power 35 W and CRI 90 with an optic 24 degrees made in Die Cast Aluminum finished in Silver with a real lumen output of 2394lm and an efficiency of 68,4lm/W. ON/OFF driver.

## Scheme

| Product                     |                   |
|-----------------------------|-------------------|
| Real power (W)              | 35                |
| Real luminous flux (Lm)     | 2394              |
| Luminous efficiency (Lm/W)  | 68.40000000000006 |
| Beam angle (º)              | 24                |
| Life time (h)               | 50000 h L80B10    |
| IP                          | 20                |
| Electrical class insulation | Clas II           |
| Colour                      | Silver            |
| Control gear included       | Yes               |
| Control gear                | ON/OFF            |
| Flicker Free                | Yes               |
| Light source                | LED               |
| Type of LED                 | СОВ               |
| Colour temperature (K)      | 3000              |
| Colour consistency (SDCM)   | SDCM<3            |
| CRI                         | 90                |