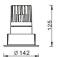

## Scheme

| Product                     |                   |
|-----------------------------|-------------------|
| Real power (W)              | 35                |
| Real luminous flux (Lm)     | 2394              |
| Luminous efficiency (Lm/W)  | 68.40000000000006 |
| Beam angle (º)              | 24                |
| Life time (h)               | 50000 h L80B10    |
| IP                          | 20                |
| Electrical class insulation | Clas II           |
| Colour                      | Silver            |
| Control gear included       | Yes               |
| Control gear                | ON/OFF            |
| Flicker Free                | Yes               |
| Light source                | LED               |
| Type of LED                 | СОВ               |
| Colour temperature (K)      | 3000              |
| Colour consistency (SDCM)   | SDCM<3            |
| CRI                         | 90                |