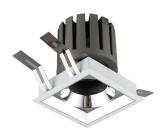

## INDOOR / DOWNLIGHTS / PRO-D / PRO-DS

## Item code 86.D026.3321.03

- Installation and wiring of luminaire must be in accordance with all applicable local codes.
- Installation, inspection, and maintenance of luminaires should be performed by a qualified
- electrician.
- DO NOT make or alter any open holes in the luminaire. Do not modify the luminaire.
- DO NOT install damaged product.
- Make sure electrical power is OFF before and during installation and maintenance.
- Make sure the equipment is properly grounded.
- Make sure the supply voltage is same as the rated fixture voltage.