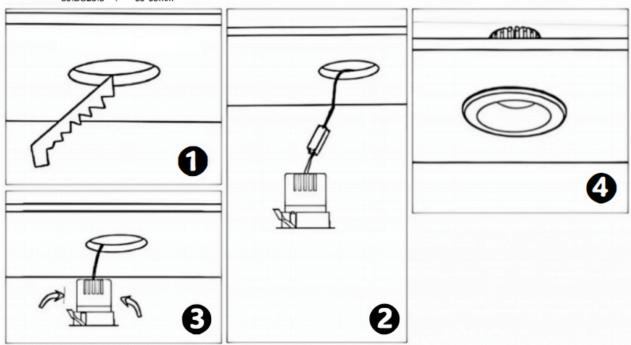

## Item code 86.D026.3321.03

- Installation and wiring of luminaire must be in accordance with all applicable local codes.
- Installation, inspection, and maintenance of luminaires should be performed by a qualified
- electrician.
- DO NOT make or alter any open holes in the luminaire. Do not modify the luminaire.
- DO NOT install damaged product.
- Make sure electrical power is OFF before and during installation and maintenance.
- Make sure the equipment is properly grounded.
- Make sure the supply voltage is same as the rated fixture voltage.