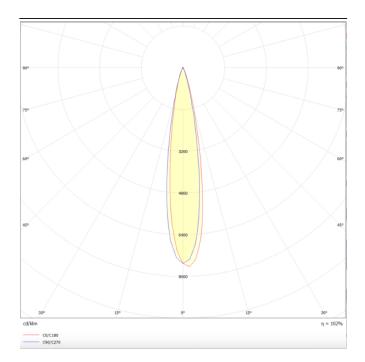

## **Scheme**

Photometry

## **PRO-DS**

Lavov downlight from the family PRO-DS with a power of 28,7W and an optics 24 degrees . CCT 3000K. With a total lumen output of 2336lm and a luminous efficiency of 81,4lm/W.DALI driver. Made in die cast aluminum and finished in White color.

| Product                     |                  |
|-----------------------------|------------------|
| Real power (W)              | 28.7             |
| Real luminous flux (Lm)     | 2336             |
| Luminous efficiency (Lm/W)  | 81.4000000000000 |
| Beam angle (º)              | 24               |
| Life time (h)               | 50000 h L80B10   |
| IP                          | 20               |
| Electrical class insulation | Clas II          |
| Colour                      | White            |
| Control gear included       | Yes              |
| Control gear                | DALI             |
| Flicker Free                | Yes              |
| Light source                | LED              |
| Type of LED                 | СОВ              |
| Colour temperature (K)      | 3000             |
| Colour consistency (SDCM)   | SDCM<3           |
| CRI                         | 90               |