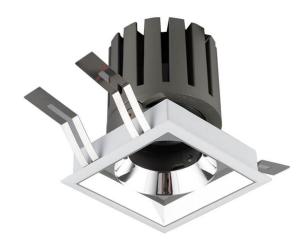

## **PRO-DS**

Lavov downlight from the family PRO-DS with a power of 28,7W and an optics 24 degrees . CCT 3000K. With a total lumen output of 2336lm and a luminous efficiency of 81,4lm/W.DALI driver. Made in die cast aluminum and finished in White color.