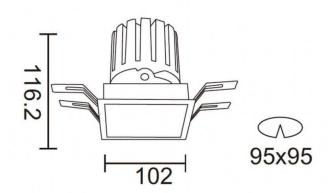

## **PRO-DS**

Lavov downlight from the family PRO-DS with a power of 28,7W and an optics 24 degrees . CCT 3000K. With a total lumen output of 2336lm and a luminous efficiency of 81,4lm/W.DALI driver. Made in die cast aluminum and finished in White color.

| Product                     |                  |
|-----------------------------|------------------|
| Real power (W)              | 28.7             |
| Real luminous flux (Lm)     | 2336             |
| Luminous efficiency (Lm/W)  | 81.4000000000000 |
| Beam angle (º)              | 24               |
| Life time (h)               | 50000 h L80B10   |
| IP                          | 20               |
| Electrical class insulation | Clas II          |
| Colour                      | White            |
| Control gear included       | Yes              |
| Control gear                | DALI             |
| Flicker Free                | Yes              |
| Light source                | LED              |
| Type of LED                 | СОВ              |
| Colour temperature (K)      | 3000             |
| Colour consistency (SDCM)   | SDCM<3           |
| CRI                         | 90               |