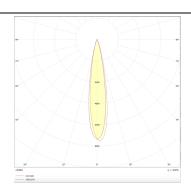

## **Photometry**

| Product                     |                   |
|-----------------------------|-------------------|
| Real power (W)              | 35                |
| Real luminous flux (Lm)     | 2394              |
| Luminous efficiency (Lm/W)  | 68.40000000000006 |
| Beam angle (º)              | 24                |
| Life time (h)               | 50000 h L80B10    |
| IP                          | 20                |
| Electrical class insulation | Clas II           |
| Colour                      | White             |
| Control gear included       | Yes               |
| Control gear                | DALI              |
| Flicker Free                | Yes               |
| Light source                | LED               |
| Type of LED                 | СОВ               |
| Colour temperature (K)      | 3000              |
| Colour consistency (SDCM)   | SDCM<3            |
| CRI                         | 90                |