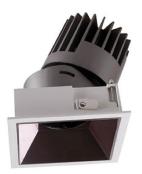

## PRO-D

Lavov Downlights from the family PRO-D ,power 35 W and CRI 90 with an optic 24 degrees made in Die Cast Aluminum finished in White with a real lumen output of 2394lm and an efficiency of 68,4lm/W. DALI driver.