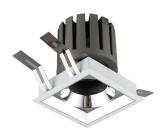

## INDOOR / DOWNLIGHTS / PRO-D / PRO-DS

## Item code 86.D026.3323.01

- Installation and wiring of luminaire must be in accordance with all applicable local codes.
- Installation, inspection, and maintenance of luminaires should be performed by a qualified
- electrician.
- DO NOT make or alter any open holes in the luminaire. Do not modify the luminaire.
- DO NOT install damaged product.
- Make sure electrical power is OFF before and during installation and maintenance.
- Make sure the equipment is properly grounded.
- Make sure the supply voltage is same as the rated fixture voltage.