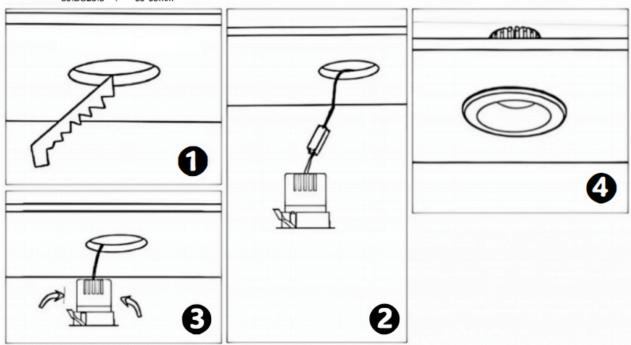

## Item code 86.D026.3323.01

- Installation and wiring of luminaire must be in accordance with all applicable local codes.
- Installation, inspection, and maintenance of luminaires should be performed by a qualified
- electrician.
- DO NOT make or alter any open holes in the luminaire. Do not modify the luminaire.
- DO NOT install damaged product.
- Make sure electrical power is OFF before and during installation and maintenance.
- Make sure the equipment is properly grounded.
- Make sure the supply voltage is same as the rated fixture voltage.