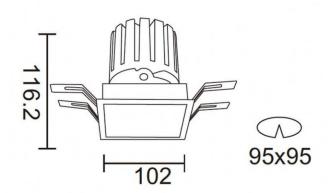

## **PRO-DS**

Lavov downlight from the family PRO-DS with a power of 28,7W and an optics 24 degrees . CCT 3000K. With a total lumen output of 2336lm and a luminous efficiency of 81,4lm/W.DALI driver. Made in die cast aluminum and finished in Black color.