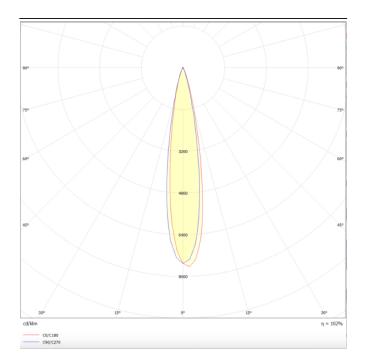

## **Scheme**

Photometry

## **PRO-DS**

Lavov downlight from the family PRO-DS with a power of 28,7W and an optics 24 degrees . CCT 3000K. With a total lumen output of 2336lm and a luminous efficiency of 81,4lm/W.DALI driver. Made in die cast aluminum and finished in Black color.