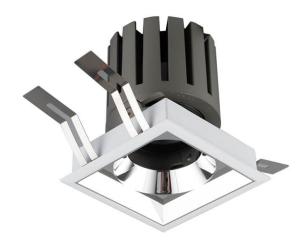

## **PRO-DS**

Lavov downlight from the family PRO-DS with a power of 28,7W and an optics 24 degrees . CCT 3000K. With a total lumen output of 2336lm and a luminous efficiency of 81,4lm/W.DALI driver. Made in die cast aluminum and finished in Black color.