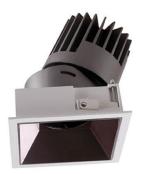

## PRO-D

Lavov Downlights from the family PRO-D ,power 35 W and CRI 90 with an optic 24 degrees made in Die Cast Aluminum finished in Black with a real lumen output of 2394lm and an efficiency of 68,4lm/W. DALI driver.