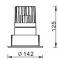

## PRO-D

Lavov Downlights from the family PRO-D ,power 35 W and CRI 90 with an optic 24 degrees made in Die Cast Aluminum finished in Black with a real lumen output of 2394lm and an efficiency of 68,4lm/W. DALI driver.

| Item code    | 86.D026.3323.02                                |
|--------------|------------------------------------------------|
| Product type | Indoor                                         |
| Category     | Downlights                                     |
| Family       | PRO-D                                          |
| Subfamily    | PRO-D                                          |
| Pictograms   | 220 v                                          |
|              | Driver   On   INCL.   Off   DALL   20   L80B10 |

## Scheme







## **Photometry**



| Product                     |                   |
|-----------------------------|-------------------|
| Real power (W)              | 35                |
| Real luminous flux (Lm)     | 2394              |
| Luminous efficiency (Lm/W)  | 68.40000000000006 |
| Beam angle (º)              | 24                |
| Life time (h)               | 50000 h L80B10    |
| IP                          | 20                |
| Electrical class insulation | Clas II           |
| Colour                      | Black             |
| Control gear included       | Yes               |
| Control gear                | DALI              |
| Flicker Free                | Yes               |
| Light source                | LED               |
| Type of LED                 | СОВ