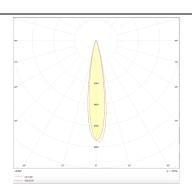

## PRO-D

Lavov Downlights from the family PRO-D ,power 35 W and CRI 90 with an optic 24 degrees made in Die Cast Aluminum finished in Black with a real lumen output of 2394lm and an efficiency of 68,4lm/W. DALI driver.

## **Photometry**

| Product                     |                   |
|-----------------------------|-------------------|
| Real power (W)              | 35                |
| Real luminous flux (Lm)     | 2394              |
| Luminous efficiency (Lm/W)  | 68.40000000000006 |
| Beam angle (º)              | 24                |
| Life time (h)               | 50000 h L80B10    |
| IP                          | 20                |
| Electrical class insulation | Clas II           |
| Colour                      | Black             |
| Control gear included       | Yes               |
| Control gear                | DALI              |
| Flicker Free                | Yes               |
| Light source                | LED               |
| Type of LED                 | СОВ               |
| Colour temperature (K)      | 3000              |
| Colour consistency (SDCM)   | SDCM<3            |
| CRI                         | 90                |