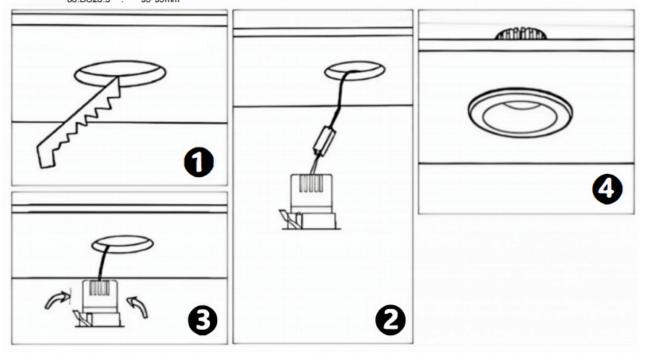

## Item code 86.D026.3323.02

- Installation and wiring of luminaire must be in accordance with all applicable local codes.
- Installation, inspection, and maintenance of luminaires should be performed by a qualified electrician.
- DO NOT make or alter any open holes in the luminaire. Do not modify the luminaire.
- DO NOT install damaged product.
- Make sure electrical power is OFF before and during installation and maintenance.
- Make sure the equipment is properly grounded.
- Make sure the supply voltage is same as the rated fixture voltage.

## Cut out in the right size

86.D025.0\*\*\*.\*\* 75mm 86.D025.1\*\*\*.\*\* 75mm 86.D025.2\*\*\*.\*\* 85mm 86.D025.3\*\*\*.\*\* 95mm 86.DS25.1\*\*\*.\*\* 75mm 86.DS25.2\*\*\*.\*\* 85mm 86.DS25.3\*\*\*.\*\* 95mm 86.D026.1\*\*\*.\*\* 75\*75mm 86.D026.2\*\*\*.\*\* 85\*85mm 86.D026.3\*\*\*.\*\* 95\*95mm 86.DS26.1\*\*\*.\*\* 75\*75mm 86.DS26.2\*\*\*.\*\* 86.DS26.3\*\*\*.\*\* 95\*95mm