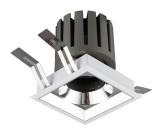

## INDOOR / DOWNLIGHTS / PRO-D / **PRO-DS**

## Item code 86.D026.3323.02

- Installation and wiring of luminaire must be in accordance with all applicable local codes.
- Installation, inspection, and maintenance of luminaires should be performed by a qualified electrician.
- DO NOT make or alter any open holes in the luminaire. Do not modify the luminaire.
- DO NOT install damaged product.
- Make sure electrical power is OFF before and during installation and maintenance.
- Make sure the equipment is properly grounded.
- Make sure the supply voltage is same as the rated fixture voltage.