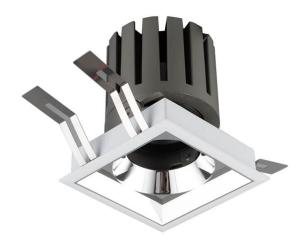

## **PRO-DS**

Lavov downlight from the family PRO-DS with a power of 28,7W and an optics 24 degrees . CCT 3000K. With a total lumen output of 2336lm and a luminous efficiency of 81,4lm/W.DALI driver. Made in die cast aluminum and finished in Silver color.

| Item code    | 86.D026.3323.03 Indoor Downlights  |  |
|--------------|------------------------------------|--|
| Product type |                                    |  |
| Category     |                                    |  |
| Family       | PRO-D                              |  |
| Subfamily    | PRO-DS                             |  |
| Pictograms   | □ 220 v                            |  |
|              | Driver   On   IP   50000h   L80B10 |  |