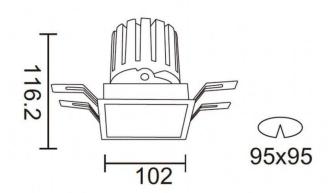

| Item code    | 86.D026.3323.03 Indoor Downlights  |  |
|--------------|------------------------------------|--|
| Product type |                                    |  |
| Category     |                                    |  |
| Family       | PRO-D                              |  |
| Subfamily    | PRO-DS                             |  |
| Pictograms   | □ 220 v                            |  |
|              | Driver   On   IP   50000h   L80B10 |  |

| Product                     |                   |
|-----------------------------|-------------------|
| Real power (W)              | 28.7              |
| Real luminous flux (Lm)     | 2336              |
| Luminous efficiency (Lm/W)  | 81.40000000000000 |
| Beam angle (º)              | 24                |
| Life time (h)               | 50000 h L80B10    |
| IP                          | 20                |
| Electrical class insulation | Clas II           |
| Colour                      | Silver            |
| Control gear included       | Yes               |
| Control gear                | DALI              |
| Flicker Free                | Yes               |
| Light source                | LED               |
| Type of LED                 | СОВ               |
| Colour temperature (K)      | 3000              |
| Colour consistency (SDCM)   | SDCM<3            |
| CRI                         | 90                |