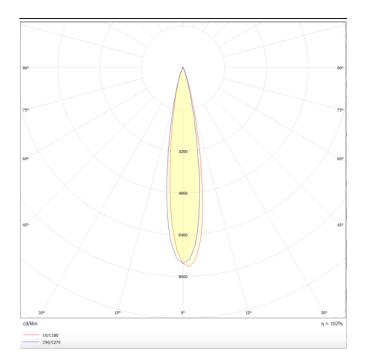

## **PRO-DS**

Lavov downlight from the family PRO-DS with a power of 28,7W and an optics 24 degrees . CCT 3000K. With a total lumen output of 2336lm and a luminous efficiency of 81,4lm/W.DALI driver. Made in die cast aluminum and finished in Silver color.

| Product                     |                   |
|-----------------------------|-------------------|
| Real power (W)              | 28.7              |
| Real luminous flux (Lm)     | 2336              |
| Luminous efficiency (Lm/W)  | 81.40000000000000 |
| Beam angle (º)              | 24                |
| Life time (h)               | 50000 h L80B10    |
| IP                          | 20                |
| Electrical class insulation | Clas II           |
| Colour                      | Silver            |
| Control gear included       | Yes               |
| Control gear                | DALI              |
| Flicker Free                | Yes               |
| Light source                | LED               |
| Type of LED                 | СОВ               |
| Colour temperature (K)      | 3000              |
| Colour consistency (SDCM)   | SDCM<3            |
| CRI                         | 90                |