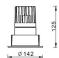

v Downlights from the family PRO-D ,power 35 W and CRI 90 with an optic 24 degrees made in Die Cast Aluminum finished in Silver with a real lumen output of 2394lm and an efficiency of 68,4lm/W. DALI driver.

| Item code    | 86.D026.3323.03                                      |
|--------------|------------------------------------------------------|
| Product type | Indoor                                               |
| Category     | Downlights                                           |
| Family       | PRO-D                                                |
| Subfamily    | PRO-D                                                |
| Pictograms   | 220 v CRI CE XX° CRI 90                              |
|              | Driver   On   IP   50000h   INCL   Off   20   L80B10 |

## Scheme







## **Photometry**



| Product                     |                   |
|-----------------------------|-------------------|
| Real power (W)              | 35                |
| Real luminous flux (Lm)     | 2394              |
| Luminous efficiency (Lm/W)  | 68.40000000000006 |
| Beam angle (º)              | 24                |
| Life time (h)               | 50000 h L80B10    |
| IP                          | 20                |
| Electrical class insulation | Clas II           |
| Colour                      | Silver            |
| Control gear included       | Yes               |
| Control gear                | DALI              |
| Flicker Free                | Yes               |
| Light source                | LED               |
| Type of LED                 | СОВ