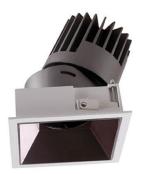

## PRO-D

Lavov Downlights from the family PRO-D ,power 35 W and CRI 90 with an optic 24 degrees made in Die Cast Aluminum finished in Silver with a real lumen output of 2394lm and an efficiency of 68,4lm/W. DALI driver.

## **Photometry**

| Product                     |                   |
|-----------------------------|-------------------|
| Real power (W)              | 35                |
| Real luminous flux (Lm)     | 2394              |
| Luminous efficiency (Lm/W)  | 68.40000000000006 |
| Beam angle (º)              | 24                |
| Life time (h)               | 50000 h L80B10    |
| IP                          | 20                |
| Electrical class insulation | Clas II           |
| Colour                      | Silver            |
| Control gear included       | Yes               |
| Control gear                | DALI              |
| Flicker Free                | Yes               |
| Light source                | LED               |
| Type of LED                 | СОВ               |
| Colour temperature (K)      | 3000              |
| Colour consistency (SDCM)   | SDCM<3            |
| CRI                         | 90                |