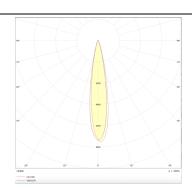

## **Photometry**

| Product                     |                   |
|-----------------------------|-------------------|
| Real power (W)              | 35                |
| Real luminous flux (Lm)     | 2394              |
| Luminous efficiency (Lm/W)  | 68.40000000000006 |
| Beam angle (º)              | 24                |
| Life time (h)               | 50000 h L80B10    |
| IP                          | 20                |
| Electrical class insulation | Clas II           |
| Colour                      | Silver            |
| Control gear included       | Yes               |
| Control gear                | DALI              |
| Flicker Free                | Yes               |
| Light source                | LED               |
| Type of LED                 | СОВ               |
| Colour temperature (K)      | 3000              |
| Colour consistency (SDCM)   | SDCM<3            |
| CRI                         | 90                |