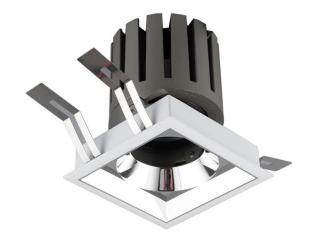

## **PRO-DS**

Lavov downlight from the family PRO-DS with a power of 28,7W of 2336lm and a luminous efficiency of 81,4lm/W.ON/OFF driver. Made in die cast aluminum and finished in White color.

| Item code    | 86.D026.3331.01      |                                 |          |           |                                   |
|--------------|----------------------|---------------------------------|----------|-----------|-----------------------------------|
| Product type | Indoor<br>Downlights |                                 |          |           |                                   |
| Category     |                      |                                 |          |           |                                   |
| Family       | PRO-D                |                                 |          |           |                                   |
| Subfamily    | PRO-DS               |                                 |          |           |                                   |
| Pictograms   |                      | <sup>220</sup> <sub>240</sub> V | xx₀<br>≎ | CRI<br>90 | C€                                |
|              | Driver<br>INCL.      | On<br>Off                       | DALI     | IP<br>20  | 50000h<br><b>L</b> 80 <b>B</b> 10 |