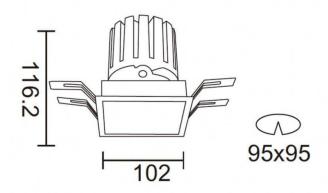

## **PRO-DS**

Lavov downlight from the family PRO-DS with a power of 28,7W of 2336lm and a luminous efficiency of 81,4lm/W.ON/OFF driver. Made in die cast aluminum and finished in White color.

| Item code    | 86.D026.3331.01      |                                 |          |           |                                   |
|--------------|----------------------|---------------------------------|----------|-----------|-----------------------------------|
| Product type | Indoor<br>Downlights |                                 |          |           |                                   |
| Category     |                      |                                 |          |           |                                   |
| Family       | PRO-D                |                                 |          |           |                                   |
| Subfamily    | PRO-DS               |                                 |          |           |                                   |
| Pictograms   |                      | <sup>220</sup> <sub>240</sub> V | xx₀<br>≎ | CRI<br>90 | C€                                |
|              | Driver<br>INCL.      | On<br>Off                       | DALI     | IP<br>20  | 50000h<br><b>L</b> 80 <b>B</b> 10 |