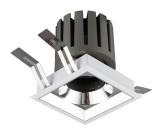

## Item code 86.D026.3331.01

- Installation and wiring of luminaire must be in accordance with all applicable local codes.
- Installation, inspection, and maintenance of luminaires should be performed by a qualified electrician.
- DO NOT make or alter any open holes in the luminaire. Do not modify the luminaire.
- DO NOT install damaged product.
- Make sure electrical power is OFF before and during installation and maintenance.
- Make sure the equipment is properly grounded.
- Make sure the supply voltage is same as the rated fixture voltage.