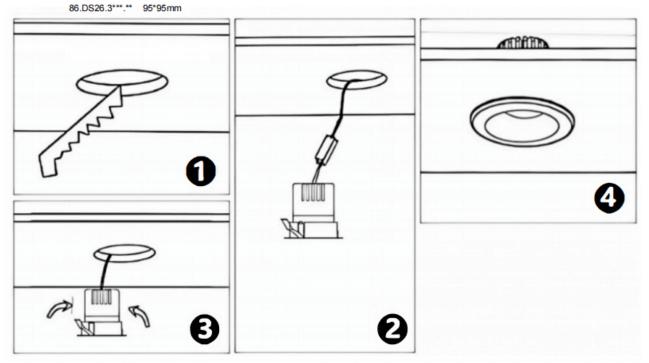

## Cut out in the right size

86.D025.0\*\*\*.\*\* 75mm 86.D025.1\*\*\*.\*\* 75mm 86.D025.2\*\*\*.\*\* 85mm 86.D025.3\*\*\*.\*\* 95mm 86.DS25.1\*\*\*.\*\* 75mm 86.DS25.2\*\*\*.\*\* 85mm 86.DS25.3\*\*\*.\*\* 95mm 86.D026.1\*\*\*.\*\* 75\*75mm 86.D026.2\*\*\*.\*\* 85\*85mm 86.D026.3\*\*\*.\*\* 95\*95mm 86.DS26.1\*\*\*.\*\* 75\*75mm 86.DS26.2\*\*\*.\*\*