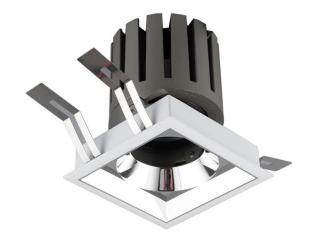

## **PRO-DS**

Lavov downlight from the family PRO-DS with a power of 28,7W of 2336lm and a luminous efficiency of 81,4lm/W.ON/OFF driver. Made in die cast aluminum and finished in Black color.

| Item code    | 86.D026.3331.02 Indoor Downlights  |  |
|--------------|------------------------------------|--|
| Product type |                                    |  |
| Category     |                                    |  |
| Family       | PRO-D                              |  |
| Subfamily    | PRO-DS                             |  |
| Pictograms   | 220 v CRI CE                       |  |
|              | Driver   On   IP   50000h   L80B10 |  |