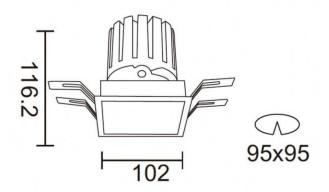

## **PRO-DS**

Lavov downlight from the family PRO-DS with a power of 28,7W of 2336lm and a luminous efficiency of 81,4lm/W.ON/OFF driver. Made in die cast aluminum and finished in Black color.

| Item code    | 86.D026.3331.02 Indoor Downlights  |  |
|--------------|------------------------------------|--|
| Product type |                                    |  |
| Category     |                                    |  |
| Family       | PRO-D                              |  |
| Subfamily    | PRO-DS                             |  |
| Pictograms   | 220 v CRI CE                       |  |
|              | Driver   On   IP   50000h   L80B10 |  |

## **Scheme**

| Product                     |                  |
|-----------------------------|------------------|
| Real power (W)              | 28.7             |
| Real luminous flux (Lm)     | 2336             |
| Luminous efficiency (Lm/W)  | 81.4000000000000 |
| Beam angle (º)              | 36               |
| Life time (h)               | 50000 h L80B10   |
| IP                          | 20               |
| Electrical class insulation | Clas II          |
| Colour                      | Black            |
| Control gear included       | Yes              |
| Control gear                | ON/OFF           |
| Flicker Free                | Yes              |
| Light source                | LED              |
| Type of LED                 | СОВ              |
| Colour temperature (K)      | 3000             |
| Colour consistency (SDCM)   | SDCM<3           |
| CRI                         | 90               |