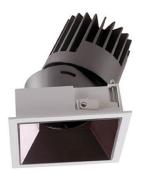

## PRO-D

Lavov Downlights from the family PRO-D ,power 35 W and CRI 90 with an optic 36 degrees made in Die Cast Aluminum finished in Black with a real lumen output of 2460lm and an efficiency of70,28lm/W. ON/OFF driver.

## Scheme

| Product                     |                    |
|-----------------------------|--------------------|
| Real power (W)              | 35                 |
| Real luminous flux (Lm)     | 2460               |
| Luminous efficiency (Lm/W)  | 70.285714285713993 |
| Beam angle (º)              | 36                 |
| Life time (h)               | 50000 h L80B10     |
| IP                          | 20                 |
| Electrical class insulation | Clas II            |
| Colour                      | Black              |
| Control gear included       | Yes                |
| Control gear                | ON/OFF             |
| Flicker Free                | Yes                |
| Light source                | LED                |
| Type of LED                 | СОВ                |
| Colour temperature (K)      | 3000               |
| Colour consistency (SDCM)   | SDCM<3             |
| CRI                         | 90                 |