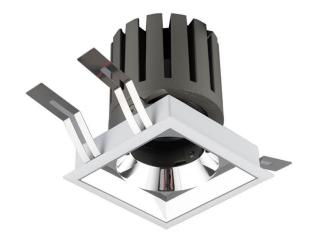

## **PRO-DS**

Lavov downlight from the family PRO-DS with a power of 28,7W of 2336lm and a luminous efficiency of 81,4lm/W.ON/OFF driver. Made in die cast aluminum and finished in Silver color.

| Item code    | 86.D026.3331.03 Indoor Downlights |  |
|--------------|-----------------------------------|--|
| Product type |                                   |  |
| Category     |                                   |  |
| Family       | PRO-D                             |  |
| Subfamily    | PRO-DS                            |  |
| Pictograms   | 220 v                             |  |
|              | Driver                            |  |