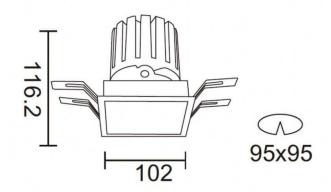

## **PRO-DS**

Lavov downlight from the family PRO-DS with a power of 28,7W of 2336lm and a luminous efficiency of 81,4lm/W.ON/OFF driver. Made in die cast aluminum and finished in Silver color.

| Item code    | 86.D026.3331.03 Indoor Downlights |  |
|--------------|-----------------------------------|--|
| Product type |                                   |  |
| Category     |                                   |  |
| Family       | PRO-D                             |  |
| Subfamily    | PRO-DS                            |  |
| Pictograms   | 220 v                             |  |
|              | Driver                            |  |