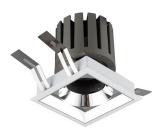

## INDOOR / DOWNLIGHTS / PRO-D / **PRO-DS**

## Item code 86.D026.3331.03

- Installation and wiring of luminaire must be in accordance with all applicable local codes.
- Installation, inspection, and maintenance of luminaires should be performed by a qualified electrician.
- DO NOT make or alter any open holes in the luminaire. Do not modify the luminaire.
- DO NOT install damaged product.
- Make sure electrical power is OFF before and during installation and maintenance.
- Make sure the equipment is properly grounded.
- Make sure the supply voltage is same as the rated fixture voltage.