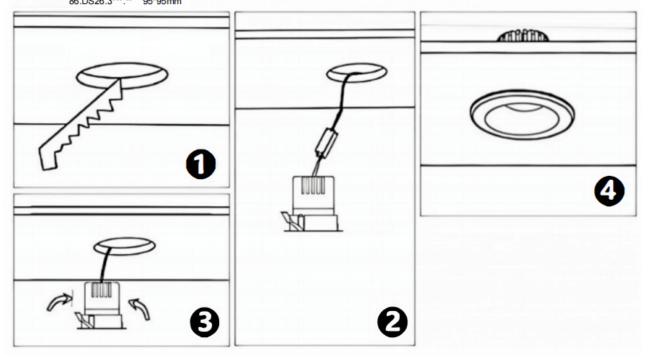

## Item code 86.D026.3331.03

- Installation and wiring of luminaire must be in accordance with all applicable local codes.
- Installation, inspection, and maintenance of luminaires should be performed by a qualified electrician.
- DO NOT make or alter any open holes in the luminaire. Do not modify the luminaire.
- DO NOT install damaged product.
- Make sure electrical power is OFF before and during installation and maintenance.
- Make sure the equipment is properly grounded.
- Make sure the supply voltage is same as the rated fixture voltage.

## Cut out in the right size

86.D025.0\*\*\*.\*\* 75mm 86.D025.1\*\*\*.\*\* 75mm 86.D025.2\*\*\*.\*\* 85mm 86.D025.3\*\*\*.\*\* 95mm 86.DS25.1\*\*\*.\*\* 75mm 86.DS25.2\*\*\*.\*\* 85mm 86.DS25.3\*\*\*.\*\* 95mm 86.D026.1\*\*\*.\*\* 75\*75mm 86.D026.2\*\*\*.\*\* 85\*85mm 86.D026.3\*\*\*.\*\* 95\*95mm 86.DS26.1\*\*\*.\*\* 75\*75mm 86.DS26.2\*\*\*.\*\* 86.DS26.3\*\*\*.\*\* 95\*95mm