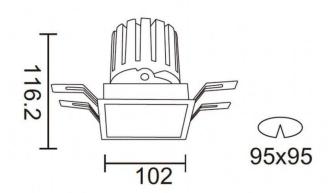

## **PRO-DS**

Lavov downlight from the family PRO-DS with a power of 28,7W and an optics 36 degrees . CCT 3000K. With a total lumen output of 2336lm and a luminous efficiency of 81,4lm/W.DALI driver. Made in die cast aluminum and finished in White color.