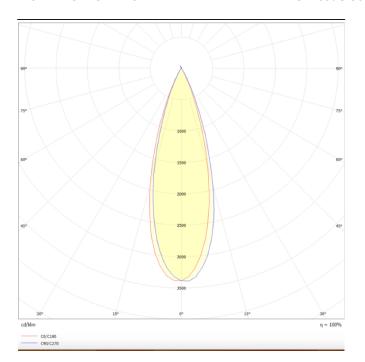

## **Scheme**

Photometry

## **PRO-DS**

Lavov downlight from the family PRO-DS with a power of 28,7W and an optics 36 degrees . CCT 3000K. With a total lumen output of 2336lm and a luminous efficiency of 81,4lm/W.DALI driver. Made in die cast aluminum and finished in White color.

| Product                     |                   |
|-----------------------------|-------------------|
| Real power (W)              | 28.7              |
| Real luminous flux (Lm)     | 2336              |
| Luminous efficiency (Lm/W)  | 81.40000000000000 |
| Beam angle (º)              | 36                |
| Life time (h)               | 50000 h L80B10    |
| IP                          | 20                |
| Electrical class insulation | Clas II           |
| Colour                      | White             |
| Control gear included       | Yes               |
| Control gear                | DALI              |
| Flicker Free                | Yes               |
| Light source                | LED               |
| Type of LED                 | СОВ               |
| Colour temperature (K)      | 3000              |
| Colour consistency (SDCM)   | SDCM<3            |
| CRI                         | 90                |