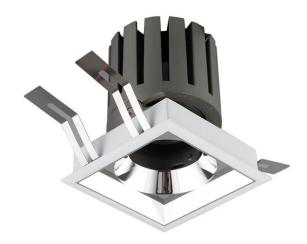

## **PRO-DS**

Lavov downlight from the family PRO-DS with a power of 28,7W and an optics 36 degrees . CCT 3000K. With a total lumen output of 2336lm and a luminous efficiency of 81,4lm/W.DALI driver. Made in die cast aluminum and finished in White color.