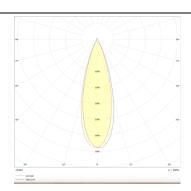

## PRO-D

Lavov Downlights from the family PRO-D ,power 35 W and CRI 90 with an optic 36 degrees made in Die Cast Aluminum finished in White with a real lumen output of 2460lm and an efficiency of 70,28lm/W. DALI driver.

## **Photometry**

| Product                     |                    |
|-----------------------------|--------------------|
| Real power (W)              | 35                 |
| Real luminous flux (Lm)     | 2460               |
| Luminous efficiency (Lm/W)  | 70.285714285713993 |
| Beam angle (º)              | 36                 |
| Life time (h)               | 50000 h L80B10     |
| IP                          | 20                 |
| Electrical class insulation | Clas II            |
| Colour                      | White              |
| Control gear included       | Yes                |
| Control gear                | DALI               |
| Flicker Free                | Yes                |
| Light source                | LED                |
| Type of LED                 | СОВ                |
| Colour temperature (K)      | 3000               |
| Colour consistency (SDCM)   | SDCM<3             |
| CRI                         | 90                 |