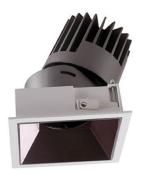

## PRO-D

Lavov Downlights from the family PRO-D ,power 35 W and CRI 90 with an optic 36 degrees made in Die Cast Aluminum finished in White with a real lumen output of 2460lm and an efficiency of 70,28lm/W. DALI driver.