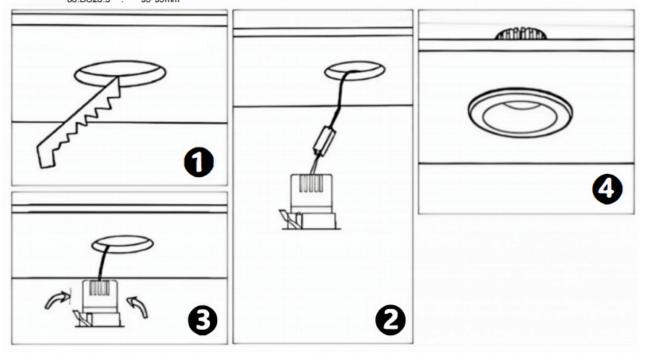

## Item code 86.D026.3333.01

- Installation and wiring of luminaire must be in accordance with all applicable local codes.
- Installation, inspection, and maintenance of luminaires should be performed by a qualified electrician.
- DO NOT make or alter any open holes in the luminaire. Do not modify the luminaire.
- DO NOT install damaged product.
- Make sure electrical power is OFF before and during installation and maintenance.
- Make sure the equipment is properly grounded.
- Make sure the supply voltage is same as the rated fixture voltage.

## Cut out in the right size

86.D025.0\*\*\*.\*\* 75mm 86.D025.1\*\*\*.\*\* 75mm 86.D025.2\*\*\*.\*\* 85mm 86.D025.3\*\*\*.\*\* 95mm 86.DS25.1\*\*\*.\*\* 75mm 86.DS25.2\*\*\*.\*\* 85mm 86.DS25.3\*\*\*.\*\* 95mm 86.D026.1\*\*\*.\*\* 75\*75mm 86.D026.2\*\*\*.\*\* 85\*85mm 86.D026.3\*\*\*.\*\* 95\*95mm 86.DS26.1\*\*\*.\*\* 75\*75mm 86.DS26.2\*\*\*.\*\* 86.DS26.3\*\*\*.\*\* 95\*95mm