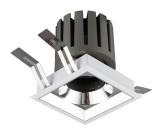

## INDOOR / DOWNLIGHTS / PRO-D / **PRO-DS**

## Item code 86.D026.3333.01

- Installation and wiring of luminaire must be in accordance with all applicable local codes.
- Installation, inspection, and maintenance of luminaires should be performed by a qualified electrician.
- DO NOT make or alter any open holes in the luminaire. Do not modify the luminaire.
- DO NOT install damaged product.
- Make sure electrical power is OFF before and during installation and maintenance.
- Make sure the equipment is properly grounded.
- Make sure the supply voltage is same as the rated fixture voltage.