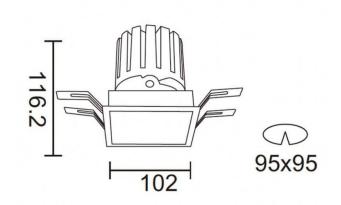

| Item code    | 86.D026.3333.02<br>Indoor<br>Downlights<br>PRO-D |  |
|--------------|--------------------------------------------------|--|
| Product type |                                                  |  |
| Category     |                                                  |  |
| Family       |                                                  |  |
| Subfamily    | PRO-DS                                           |  |
| Pictograms   | □ 220 v → CRI<br>240 v → XX* 90 CE               |  |
|              | Driver On IP 50000h<br>INCL. Off 20 L80B10       |  |

| Product                     |                    |
|-----------------------------|--------------------|
| Real power (W)              | 28.7               |
| Real luminous flux (Lm)     | 2336               |
| Luminous efficiency (Lm/W)  | 81.400000000000000 |
| Beam angle (º)              | 36                 |
| Life time (h)               | 50000 h L80B10     |
| IP                          | 20                 |
| Electrical class insulation | Clas II            |
| Colour                      | Black              |
| Control gear included       | Yes                |
| Control gear                | DALI               |
| Flicker Free                | Yes                |
| Light source                | LED                |
| Type of LED                 | СОВ                |
| Colour temperature (K)      | 3000               |
| Colour consistency (SDCM)   | SDCM<3             |
| CRI                         | 90                 |