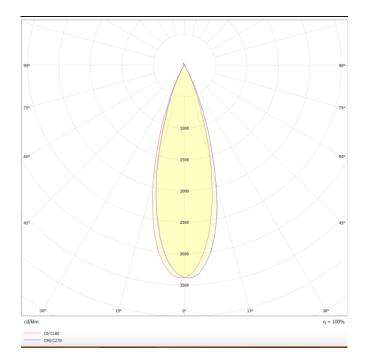

## Scheme

Photometry

## PRO-DS

Lavov downlight from the family PRO-DS with a power of 28,7W and an optics 36 degrees . CCT 3000K. With a total lumen output of 2336lm and a luminous efficiency of 81,4lm/W.DALI driver. Made in die cast aluminum and finished in Black color.

| Product                     |                    |
|-----------------------------|--------------------|
| Real power (W)              | 28.7               |
| Real luminous flux (Lm)     | 2336               |
| Luminous efficiency (Lm/W)  | 81.400000000000000 |
| Beam angle (º)              | 36                 |
| Life time (h)               | 50000 h L80B10     |
| IP                          | 20                 |
| Electrical class insulation | Clas II            |
| Colour                      | Black              |
| Control gear included       | Yes                |
| Control gear                | DALI               |
| Flicker Free                | Yes                |
| Light source                | LED                |
| Type of LED                 | СОВ                |
| Colour temperature (K)      | 3000               |
| Colour consistency (SDCM)   | SDCM<3             |
| CRI                         | 90                 |