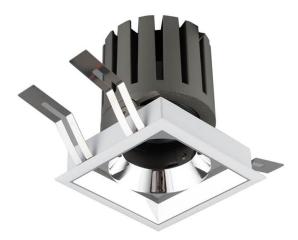

## PRO-DS

Lavov downlight from the family PRO-DS with a power of 28,7W and an optics 36 degrees . CCT 3000K. With a total lumen output of 2336lm and a luminous efficiency of 81,4lm/W.DALI driver. Made in die cast aluminum and finished in Black color.

| Item code    | 86.D026.3333.02<br>Indoor<br>Downlights<br>PRO-D |  |
|--------------|--------------------------------------------------|--|
| Product type |                                                  |  |
| Category     |                                                  |  |
| Family       |                                                  |  |
| Subfamily    | PRO-DS                                           |  |
| Pictograms   | □ 220 v → CRI<br>240 v → XX* 90 CE               |  |
|              | Driver On IP 50000h<br>INCL. Off 20 L80B10       |  |