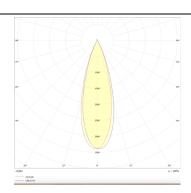

## PRO-D

Lavov Downlights from the family PRO-D ,power 35 W and CRI 90 with an optic 36 degrees made in Die Cast Aluminum finished in Black with a real lumen output of 2460lm and an efficiency of70,28lm/W. DALI driver.

## **Photometry**

| Product                     |                    |
|-----------------------------|--------------------|
| Real power (W)              | 35                 |
| Real luminous flux (Lm)     | 2460               |
| Luminous efficiency (Lm/W)  | 70.285714285713993 |
| Beam angle (º)              | 36                 |
| Life time (h)               | 50000 h L80B10     |
| IP                          | 20                 |
| Electrical class insulation | Clas II            |
| Colour                      | Black              |
| Control gear included       | Yes                |
| Control gear                | DALI               |
| Flicker Free                | Yes                |
| Light source                | LED                |
| Type of LED                 | СОВ                |
| Colour temperature (K)      | 3000               |
| Colour consistency (SDCM)   | SDCM<3             |
| CRI                         | 90                 |