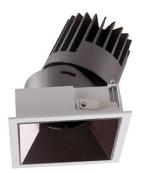

## PRO-D

Lavov Downlights from the family PRO-D ,power 35 W and CRI 90 with an optic 36 degrees made in Die Cast Aluminum finished in Black with a real lumen output of 2460lm and an efficiency of70,28lm/W. DALI driver.

## **Photometry**

| Product                     |                    |
|-----------------------------|--------------------|
| Real power (W)              | 35                 |
| Real luminous flux (Lm)     | 2460               |
| Luminous efficiency (Lm/W)  | 70.285714285713993 |
| Beam angle (º)              | 36                 |
| Life time (h)               | 50000 h L80B10     |
| IP                          | 20                 |
| Electrical class insulation | Clas II            |
| Colour                      | Black              |
| Control gear included       | Yes                |
| Control gear                | DALI               |
| Flicker Free                | Yes                |
| Light source                | LED                |
| Type of LED                 | СОВ                |
| Colour temperature (K)      | 3000               |
| Colour consistency (SDCM)   | SDCM<3             |
| CRI                         | 90                 |