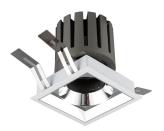

## INDOOR / DOWNLIGHTS / PRO-D / **PRO-DS**

## Item code 86.D026.3333.02

- Installation and wiring of luminaire must be in accordance with all applicable local codes.
- Installation, inspection, and maintenance of luminaires should be performed by a qualified electrician.
- DO NOT make or alter any open holes in the luminaire. Do not modify the luminaire.
- DO NOT install damaged product.
- Make sure electrical power is OFF before and during installation and maintenance.
- Make sure the equipment is properly grounded.
- Make sure the supply voltage is same as the rated fixture voltage.