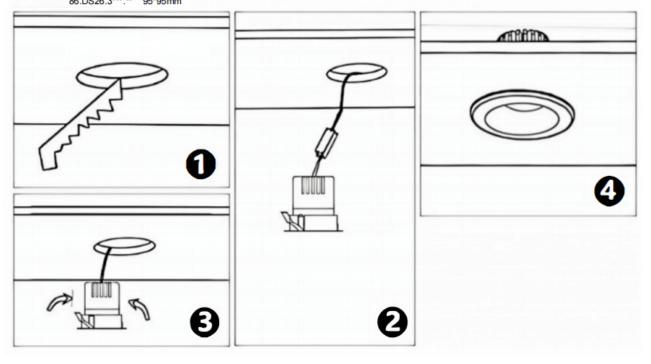

## Item code 86.D026.3333.02

- Installation and wiring of luminaire must be in accordance with all applicable local codes.
- Installation, inspection, and maintenance of luminaires should be performed by a qualified electrician.
- DO NOT make or alter any open holes in the luminaire. Do not modify the luminaire.
- DO NOT install damaged product.
- Make sure electrical power is OFF before and during installation and maintenance.
- Make sure the equipment is properly grounded.
- Make sure the supply voltage is same as the rated fixture voltage.

## Cut out in the right size

86.D025.0\*\*\*.\*\* 75mm 86.D025.1\*\*\*.\*\* 75mm 86.D025.2\*\*\*.\*\* 85mm 86.D025.3\*\*\*.\*\* 95mm 86.DS25.1\*\*\*.\*\* 75mm 86.DS25.2\*\*\*.\*\* 85mm 86.DS25.3\*\*\*.\*\* 95mm 86.D026.1\*\*\*.\*\* 75\*75mm 86.D026.2\*\*\*.\*\* 85\*85mm 86.D026.3\*\*\*.\*\* 95\*95mm 86.DS26.1\*\*\*.\*\* 75\*75mm 86.DS26.2\*\*\*.\*\* 86.DS26.3\*\*\*.\*\* 95\*95mm