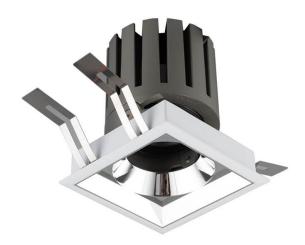

## **PRO-DS**

Lavov downlight from the family PRO-DS with a power of 28,7W and an optics 36 degrees . CCT 3000K. With a total lumen output of 2336lm and a luminous efficiency of 81,4lm/W.DALI driver. Made in die cast aluminum and finished in Silver color.

| Product                     |                   |
|-----------------------------|-------------------|
| Real power (W)              | 28.7              |
| Real luminous flux (Lm)     | 2336              |
| Luminous efficiency (Lm/W)  | 81.40000000000000 |
| Beam angle (º)              | 36                |
| Life time (h)               | 50000 h L80B10    |
| IP                          | 20                |
| Electrical class insulation | Clas II           |
| Colour                      | Silver            |
| Control gear included       | Yes               |
| Control gear                | DALI              |
| Flicker Free                | Yes               |
| Light source                | LED               |
| Type of LED                 | СОВ               |
| Colour temperature (K)      | 3000              |
| Colour consistency (SDCM)   | SDCM<3            |
| CRI                         | 90                |