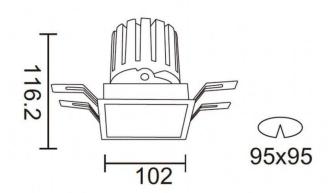

## **PRO-DS**

Lavov downlight from the family PRO-DS with a power of 28,7W and an optics 36 degrees . CCT 3000K. With a total lumen output of 2336lm and a luminous efficiency of 81,4lm/W.DALI driver. Made in die cast aluminum and finished in Silver color.

| Product                     |                   |
|-----------------------------|-------------------|
| Real power (W)              | 28.7              |
| Real luminous flux (Lm)     | 2336              |
| Luminous efficiency (Lm/W)  | 81.40000000000000 |
| Beam angle (º)              | 36                |
| Life time (h)               | 50000 h L80B10    |
| IP                          | 20                |
| Electrical class insulation | Clas II           |
| Colour                      | Silver            |
| Control gear included       | Yes               |
| Control gear                | DALI              |
| Flicker Free                | Yes               |
| Light source                | LED               |
| Type of LED                 | СОВ               |
| Colour temperature (K)      | 3000              |
| Colour consistency (SDCM)   | SDCM<3            |
| CRI                         | 90                |