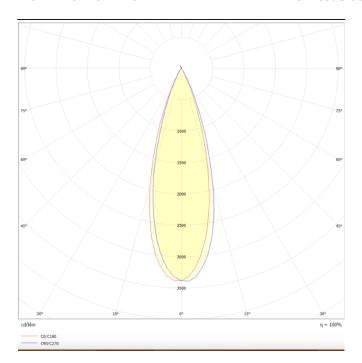

## **PRO-DS**

Lavov downlight from the family PRO-DS with a power of 28,7W and an optics 36 degrees . CCT 3000K. With a total lumen output of 2336lm and a luminous efficiency of 81,4lm/W.DALI driver. Made in die cast aluminum and finished in Silver color.

| Product                     |                   |
|-----------------------------|-------------------|
| Real power (W)              | 28.7              |
| Real luminous flux (Lm)     | 2336              |
| Luminous efficiency (Lm/W)  | 81.40000000000000 |
| Beam angle (º)              | 36                |
| Life time (h)               | 50000 h L80B10    |
| IP                          | 20                |
| Electrical class insulation | Clas II           |
| Colour                      | Silver            |
| Control gear included       | Yes               |
| Control gear                | DALI              |
| Flicker Free                | Yes               |
| Light source                | LED               |
| Type of LED                 | СОВ               |
| Colour temperature (K)      | 3000              |
| Colour consistency (SDCM)   | SDCM<3            |
| CRI                         | 90                |