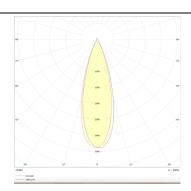

## PRO-D

Lavov Downlights from the family PRO-D ,power 35 W and CRI 90 with an optic 36 degrees made in Die Cast Aluminum finished in Silver with a real lumen output of 2460lm and an efficiency of 70,28lm/W. DALI driver.

## **Photometry**

| Product                     |                    |
|-----------------------------|--------------------|
| Real power (W)              | 35                 |
| Real luminous flux (Lm)     | 2460               |
| Luminous efficiency (Lm/W)  | 70.285714285713993 |
| Beam angle (º)              | 36                 |
| Life time (h)               | 50000 h L80B10     |
| IP                          | 20                 |
| Electrical class insulation | Clas II            |
| Colour                      | Silver             |
| Control gear included       | Yes                |
| Control gear                | DALI               |
| Flicker Free                | Yes                |
| Light source                | LED                |
| Type of LED                 | СОВ                |
| Colour temperature (K)      | 3000               |
| Colour consistency (SDCM)   | SDCM<3             |
| CRI                         | 90                 |