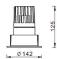

hts from the family PRO-D ,power 35 W and CRI 90 with an optic 36 degrees made in Die Cast Aluminum finished in Silver with a real lumen output of 2460lm and an efficiency of 70,28lm/W. DALI driver.

| Item code    | 86.D026.3333.03                                       |
|--------------|-------------------------------------------------------|
| Product type | Indoor                                                |
| Category     | Downlights                                            |
| Family       | PRO-D                                                 |
| Subfamily    | PRO-D                                                 |
| Pictograms   | 220 v                                                 |
|              | Driver   On   IP   50000h   INCL.   Off   20   L80B10 |

## Scheme







## **Photometry**



| Product                     |                    |
|-----------------------------|--------------------|
| Real power (W)              | 35                 |
| Real luminous flux (Lm)     | 2460               |
| Luminous efficiency (Lm/W)  | 70.285714285713993 |
| Beam angle (º)              | 36                 |
| Life time (h)               | 50000 h L80B10     |
| IP                          | 20                 |
| Electrical class insulation | Clas II            |
| Colour                      | Silver             |
| Control gear included       | Yes                |
| Control gear                | DALI               |
| Flicker Free                | Yes                |
| Light source                | LED                |
| Type of LED                 | СОВ