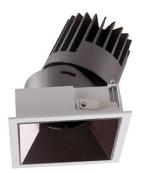

## PRO-D

Lavov Downlights from the family PRO-D ,power 35 W and CRI 90 with an optic 36 degrees made in Die Cast Aluminum finished in Silver with a real lumen output of 2460lm and an efficiency of 70,28lm/W. DALI driver.

## **Photometry**

| Product                     |                    |
|-----------------------------|--------------------|
| Real power (W)              | 35                 |
| Real luminous flux (Lm)     | 2460               |
| Luminous efficiency (Lm/W)  | 70.285714285713993 |
| Beam angle (º)              | 36                 |
| Life time (h)               | 50000 h L80B10     |
| IP                          | 20                 |
| Electrical class insulation | Clas II            |
| Colour                      | Silver             |
| Control gear included       | Yes                |
| Control gear                | DALI               |
| Flicker Free                | Yes                |
| Light source                | LED                |
| Type of LED                 | СОВ                |
| Colour temperature (K)      | 3000               |
| Colour consistency (SDCM)   | SDCM<3             |
| CRI                         | 90                 |